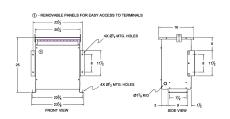

#### **SCHEMATIC/DIAGRAM AND DIMENSION PICTURES**

Three Phase Autotransformer with a capacity of 15kVA, transforming 110Y Volts to 415Y Volts