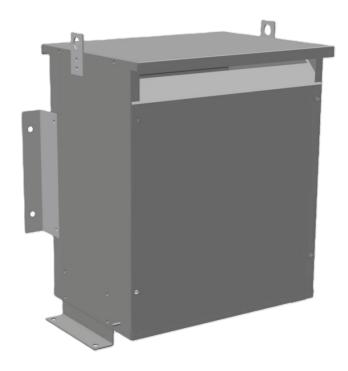

### 15KVA 110 VOLTS TO 415 VOLTS THREE PHASE AUTOTRANSFORMER

\$2,500.20 CAD

Three Phase Autotransformer with a capacity of 15kVA, transforming 110Y Volts to 415Y Volts

**SKU:** RC15A2-G2

**Categories:** Autotransformer

### **PRODUCT SPECIFICATIONS**

| PRODUCT SPECIFICATIONS     |                                                                                      |
|----------------------------|--------------------------------------------------------------------------------------|
| Weight                     | 86 lbs                                                                               |
| Phases                     | <u>3</u>                                                                             |
| kVA                        | <u>15</u>                                                                            |
| Connection                 | 3PhA-NT-1                                                                            |
| Primary Voltage            | 110                                                                                  |
| Primary Max Current        | 78.7A                                                                                |
| Primary Markings           | <u>X1-X2-X3</u>                                                                      |
| Primary Terminals          | #2/0-6 AWG                                                                           |
| Secondary Voltage          | 415                                                                                  |
| Secondary Max Current      | 20.9A                                                                                |
| Secondary Markings         | H1-H2-H3                                                                             |
| Secondary Terminals        | Terminal Blocks                                                                      |
| Primary Taps               | N/A                                                                                  |
| Conductor Material         | Copper                                                                               |
| Insulation Class           | 220°C (Class H)                                                                      |
| BIL (Insulation) Level     | <u>10kV</u>                                                                          |
| Efficiency (@35% Load) %   | N/A                                                                                  |
| Impedance Range            | <u>2.5 – 4.5%</u>                                                                    |
| Sound (db)                 | 45                                                                                   |
| Enclosure Type             | NEMA 3R Indoor                                                                       |
| Enclosure Size             | <u>E3R-5</u>                                                                         |
| Finish/Colour              | Polyester Powder Coat – ANSI/ASA 61 Grey                                             |
| Standards & Certifications | CSA Certified File No. LR34493, UL Listed File No. E108255, ISO 9001:2015 Registered |