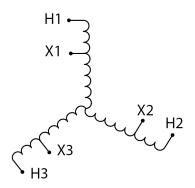

#### **SCHEMATIC/DIAGRAM AND DIMENSION PICTURES**

Three Phase Autotransformer with a capacity of 15kVA, transforming 115Y Volts to 550Y Volts

#### PRODUCT SPECIFICATIONS

| PRODUCT SPECIFICATIONS     |                                                                                      |
|----------------------------|--------------------------------------------------------------------------------------|
| Weight                     | 93 lbs                                                                               |
| Phases                     | <u>3</u>                                                                             |
| kVA                        | <u>15</u>                                                                            |
| Connection                 | <u>3PhA-NT-1</u>                                                                     |
| Primary Voltage            | 115                                                                                  |
| Primary Max Current        | 75.3A                                                                                |
| Primary Markings           | <u>X1-X2-X3</u>                                                                      |
| Primary Terminals          | #2/0-6 AWG                                                                           |
| Secondary Voltage          | <u>550</u>                                                                           |
| Secondary Max Current      | 15.7A                                                                                |
| Secondary Markings         | <u>H1-H2-H3</u>                                                                      |
| Secondary Terminals        | Terminal Blocks                                                                      |
| Primary Taps               | N/A                                                                                  |
| Conductor Material         | Copper                                                                               |
| Insulation Class           | 220°C (Class H)                                                                      |
| BIL (Insulation) Level     | <u>10kV</u>                                                                          |
| Efficiency (@35% Load) %   | N/A                                                                                  |
| Impedance Range            | 2.5 - 4.5%                                                                           |
| Sound (db)                 | 45                                                                                   |
| Enclosure Type             | NEMA 3R Indoor                                                                       |
| Enclosure Size             | <u>E3R-5</u>                                                                         |
| Finish/Colour              | Polyester Powder Coat - ANSI/ASA 61 Grey                                             |
| Standards & Certifications | CSA Certified File No. LR34493, UL Listed File No. E108255, ISO 9001:2015 Registered |