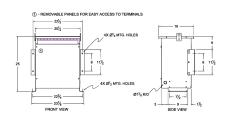

#### **SCHEMATIC/DIAGRAM AND DIMENSION PICTURES**

Three Phase Autotransformer with a capacity of 15kVA, transforming 115Y Volts to 550Y Volts

#### PRODUCT SPECIFICATIONS

| PRODUCT SPECIFICATIONS     |                                                                                      |
|----------------------------|--------------------------------------------------------------------------------------|
| Weight                     | 93 lbs                                                                               |
| Phases                     | <u>3</u>                                                                             |
| kVA                        | <u>15</u>                                                                            |
| Connection                 | <u>3PhA-NT-1</u>                                                                     |
| Primary Voltage            | 115                                                                                  |
| Primary Max Current        | 75.3A                                                                                |
| Primary Markings           | <u>X1-X2-X3</u>                                                                      |
| Primary Terminals          | #2/0-6 AWG                                                                           |
| Secondary Voltage          | <u>550</u>                                                                           |
| Secondary Max Current      | 15.7A                                                                                |
| Secondary Markings         | <u>H1-H2-H3</u>                                                                      |
| Secondary Terminals        | Terminal Blocks                                                                      |
| Primary Taps               | N/A                                                                                  |
| Conductor Material         | Copper                                                                               |
| Insulation Class           | 220°C (Class H)                                                                      |
| BIL (Insulation) Level     | <u>10kV</u>                                                                          |
| Efficiency (@35% Load) %   | N/A                                                                                  |
| Impedance Range            | 2.5 - 4.5%                                                                           |
| Sound (db)                 | 45                                                                                   |
| Enclosure Type             | NEMA 3R Indoor                                                                       |
| Enclosure Size             | <u>E3R-5</u>                                                                         |
| Finish/Colour              | Polyester Powder Coat - ANSI/ASA 61 Grey                                             |
| Standards & Certifications | CSA Certified File No. LR34493, UL Listed File No. E108255, ISO 9001:2015 Registered |