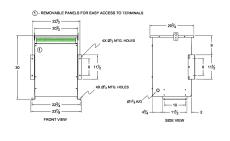

#### **SCHEMATIC/DIAGRAM AND DIMENSION PICTURES**

Three Phase Autotransformer with a capacity of 112.5kVA, transforming 200Y Volts to 110Y Volts