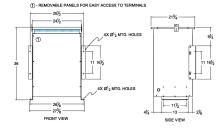

# SCHEMATIC/DIAGRAM AND DIMENSION PICTURES

Three Phase Autotransformer with a capacity of 112.5kVA, transforming 208Y Volts to 480Y Volts

**OFFICIAL QUOTE** 