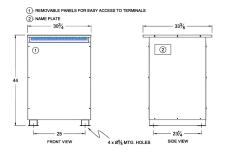

## SCHEMATIC/DIAGRAM AND DIMENSION PICTURES

Three Phase Isolation Transformer with a capacity of 112.5kVA, transforming 220 Volts to 550Y/318 Volts

**OFFICIAL QUOTE** 