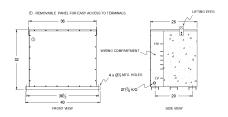

### SCHEMATIC/DIAGRAM AND DIMENSION PICTURES

#### **PRODUCT SPECIFICATIONS**

| Weight     | 1365 lbs            |
|------------|---------------------|
| Phases     | 3                   |
| kVA        | 112.5               |
| Connection | <u>3Ph-DY-5T-SD</u> |

#### BA112H-F/EP

| Primary Voltage            | 480                                                                                  |
|----------------------------|--------------------------------------------------------------------------------------|
| Primary Max Current        | 135.3A                                                                               |
| Primary Markings           | <u>H1-H2-3</u>                                                                       |
| Primary Terminals          | 300MCM-6                                                                             |
| Secondary Voltage          | 380Y/220                                                                             |
| Secondary Max Current      | 170.9A                                                                               |
| Secondary Markings         | X0-X1-X2-X3                                                                          |
| Secondary Terminals        | 300MCM-6                                                                             |
| Primary Taps               | <u>+/- 2 x 2.5%</u>                                                                  |
| Conductor Material         | <u>Aluminum</u>                                                                      |
| Temperatue Rise            | 130°C                                                                                |
| Insuation Class            | 200°C                                                                                |
| BIL (Insulation) Level     | <u>10kV</u>                                                                          |
| Efficiency                 | N/A                                                                                  |
| Impedance                  | <u>1.5 - 3.5%</u>                                                                    |
| Sound (db)                 | <u>50</u>                                                                            |
| Enclosure Type             | NEMA 3R Indoor                                                                       |
| Enclosure                  | E3R-3PEP-8                                                                           |
| Finish                     | Polyster Powder Coat – ANSI/ASA 61 Grey                                              |
| Standards & Certifications | CSA Certified File No. LR34493, UL Listed File No. E108255, ISO 9001:2015 Registered |