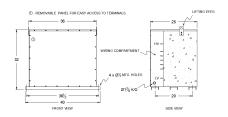

# **OFFICIAL QUOTE**

#### BA112H-F/EP





# BA112H-F/EP

\$18,575.00 CAD

**SKU:** d693234dbcbe

**Categories:** Encapsulated Isolation Transformer

### SCHEMATIC/DIAGRAM AND DIMENSION PICTURES





## **PRODUCT DESCRIPTION**

480 Volt to 380Y/220 Volt 112.5 kVA Three Phase Encapsulated Isolation Transformer

#### **PRODUCT SPECIFICATIONS**

| Weight     | 1365 lbs            |
|------------|---------------------|
| Phases     | 3                   |
| kVA        | 112.5               |
| Connection | <u>3Ph-DY-5T-SD</u> |



# **OFFICIAL QUOTE**

#### BA112H-F/EP



| Primary Voltage            | 480                                                                                  |
|----------------------------|--------------------------------------------------------------------------------------|
| Primary Max Current        | 135.3A                                                                               |
| Primary Markings           | <u>H1-H2-3</u>