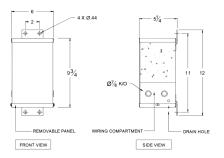

### **OFFICIAL QUOTE**

#### SC1H-K/EP





# SC1H-K/EP

\$553.00 CAD

**SKU:** c1a78ebb86c2

**Categories:** Encapsulated Isolation Transformer

#### **SCHEMATIC/DIAGRAM AND DIMENSION PICTURES**



#### **PRODUCT SPECIFICATIONS**

| Weight | 30 lbs |
|--------|--------|
|--------|--------|



## **OFFICIAL QUOTE**

#### SC1H-K/EP



| Phases                     | 1                                                                                    |
|----------------------------|--------------------------------------------------------------------------------------|
| kVA                        | 1                                                                                    |
| Connection                 | 1Ph-1coil-NT-SD                                                                      |
| Primary Voltage            | 480                                                                                  |
| Primary Max Current        | 2.1A