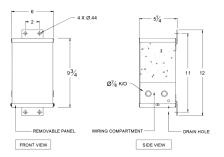

### **OFFICIAL QUOTE**

#### SC1H-K/EP





# SC1H-K/EP

\$553.00 CAD

**SKU:** c1a78ebb86c2

**Categories:** Encapsulated Isolation Transformer

#### **SCHEMATIC/DIAGRAM AND DIMENSION PICTURES**



#### **PRODUCT SPECIFICATIONS**

| Weight | 30 lbs |
|--------|--------|
|--------|--------|



## **OFFICIAL QUOTE**

#### SC1H-K/EP



| Phases                     | 1                                                                                    |
|----------------------------|--------------------------------------------------------------------------------------|
| kVA                        | 1                                                                                    |
| Connection                 | 1Ph-1coil-NT-SD                                                                      |
| Primary Voltage            | 480                                                                                  |
| Primary Max Current        | 2.1A