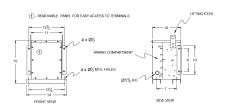

## **SCHEMATIC/DIAGRAM AND DIMENSION PICTURES**

#### **PRODUCT SPECIFICATIONS**

| Weight          | 145 lbs             |
|-----------------|---------------------|
| Phases          | 3                   |
| kVA             | 1.5                 |
| Connection      | <u>3Ph-DY-NT-SD</u> |
| Primary Voltage | 600                 |

#### BC1.5J-F/EP

| Primary Max Current        | <u>1.4A</u>                                                                          |
|----------------------------|--------------------------------------------------------------------------------------|
| Primary Markings           | <u>H1-H2-3</u>                                                                       |
| Primary Terminals          | #2-14 AWG                                                                            |
| Secondary Voltage          | 380Y/220                                                                             |
| Secondary Max Current      | 2.3A                                                                                 |
| Secondary Markings         | <u>X0-X1-X2-X3</u>                                                                   |
| Secondary Terminals        | #2-14 AWG                                                                            |
| Primary Taps               | N/A                                                                                  |
| Conductor Material         | <u>Copper</u>                                                                        |
| Temperatue Rise            | 130°C                                                                                |
| Insuation Class            | 200°C                                                                                |
| BIL (Insulation) Level     | 10kV                                                                                 |
| Efficiency                 | N/A                                                                                  |
| Impedance                  | 1.5 - 3.5%                                                                           |
| Sound (db)                 | 40                                                                                   |
| Enclosure Type             | NEMA 3R Indoor                                                                       |
| Enclosure                  | <u>E3R-3PEP-1</u>                                                                    |
| Finish                     | Polyster Powder Coat – ANSI/ASA 61 Grey                                              |
| Standards & Certifications | CSA Certified File No. LR34493, UL Listed File No. E108255, ISO 9001:2015 Registered |