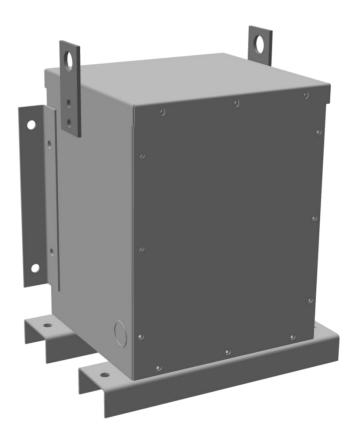

#### **PRODUCT SPECIFICATIONS**

| Weight          | 145 lbs             |
|-----------------|---------------------|
| Phases          | 3                   |
| kVA             | 1.5                 |
| Connection      | <u>3Ph-DY-NT-SD</u> |
| Primary Voltage | 600                 |

#### BC1.5J-F/EP

| Primary Max Current        | <u>1.4A</u>                                                                          |
|----------------------------|--------------------------------------------------------------------------------------|
| Primary Markings           | <u>H1-H2-3</u>                                                                       |
| Primary Terminals          | #2-14 AWG                                                                            |
| Secondary Voltage          | 380Y/220                                                                             |
| Secondary Max Current      | 2.3A                                                                                 |
| Secondary Markings         | <u>X0-X1-X2-X3</u>                                                                   |
| Secondary Terminals        | #2-14 AWG                                                                            |
| Primary Taps               | N/A                                                                                  |
| Conductor Material         | <u>Copper</u>                                                                        |
| Temperatue Rise            | 130°C                                                                                |
| Insuation Class            | 200°C                                                                                |
| BIL (Insulation) Level     | 10kV                                                                                 |
| Efficiency                 | N/A                                                                                  |
| Impedance                  | 1.5 - 3.5%                                                                           |
| Sound (db)                 | 40                                                                                   |
| Enclosure Type             | NEMA 3R Indoor                                                                       |
| Enclosure                  | <u>E3R-3PEP-1</u>                                                                    |
| Finish                     | Polyster Powder Coat – ANSI/ASA 61 Grey                                              |
| Standards & Certifications | CSA Certified File No. LR34493, UL Listed File No. E108255, ISO 9001:2015 Registered |