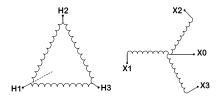

## **SCHEMATIC/DIAGRAM AND DIMENSION PICTURES**

#### BC1.5J-F/EP

| Primary Max Current        | <u>1.4A</u>                                                                          |
|----------------------------|--------------------------------------------------------------------------------------|
| Primary Markings           | <u>H1-H2-3</u>                                                                       |
| Primary Terminals          | #2-14 AWG                                                                            |
| Secondary Voltage          | 380Y/220                                                                             |
| Secondary Max Current      | 2.3A                                                                                 |
| Secondary Markings         | <u>X0-X1-X2-X3</u>                                                                   |
| Secondary Terminals        | #2-14 AWG                                                                            |
| Primary Taps               | N/A                                                                                  |
| Conductor Material         | <u>Copper</u>                                                                        |
| Temperatue Rise            | 130°C                                                                                |
| Insuation Class            | 200°C                                                                                |
| BIL (Insulation) Level     | 10kV                                                                                 |
| Efficiency                 | N/A                                                                                  |
| Impedance                  | 1.5 - 3.5%                                                                           |
| Sound (db)                 | 40                                                                                   |
| Enclosure Type             | NEMA 3R Indoor                                                                       |
| Enclosure                  | <u>E3R-3PEP-1</u>                                                                    |
| Finish                     | Polyster Powder Coat – ANSI/ASA 61 Grey                                              |
| Standards & Certifications | CSA Certified File No. LR34493, UL Listed File No. E108255, ISO 9001:2015 Registered |