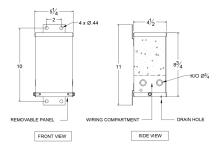

## SCHEMATIC/DIAGRAM AND DIMENSION PICTURES

## OFFICIAL QUOTE SC0.25J1-K/EP

| Connection                 | 1Ph-1coil-NT-SD                                                                      |
|----------------------------|--------------------------------------------------------------------------------------|
| Primary Voltage            | <u>575</u>                                                                           |
| Primary Max Current        | <u>0.4A</u>                                                                          |
| Primary Markings           | <u>H1-H2</u>                                                                         |
| Primary Terminals          | <u>Leads</u>                                                                         |
| Secondary Voltage          | 120/240                                                                              |
| Secondary Max Current      | 2.1A                                                                                 |
| Secondary Markings         | <u>X1-X3-X2-X4</u>                                                                   |
| Secondary Terminals        | <u>Leads</u>                                                                         |
| Primary Taps               | N/A                                                                                  |
| Conductor Material         | <u>Copper</u>                                                                        |
| Temperatue Rise            | 115°C                                                                                |
| Insuation Class            | 180°C                                                                                |
| BIL (Insulation) Level     | 10kV                                                                                 |
| Efficiency                 | N/A                                                                                  |
| Impedance                  | <u>1.5 - 3.5%</u>                                                                    |
| Sound (db)                 | 40                                                                                   |
| Enclosure Type             | NEMA 3R Indoor                                                                       |
| Enclosure                  | <u>E3R-1PEP-1</u>                                                                    |
| Finish                     | Polyster Powder Coat – ANSI/ASA 61 Grey                                              |
| Standards & Certifications | CSA Certified File No. LR34493, UL Listed File No. E108255, ISO 9001:2015 Registered |