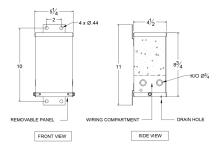

## SC0.25J1-K/EP

\$240.09 USD

SKU: 2dd6e8596403

**Categories:** Encapsulated Isolation Transformer

## SCHEMATIC/DIAGRAM AND DIMENSION PICTURES



## **PRODUCT SPECIFICATIONS**

| Weight | 20 lbs |
|--------|--------|
| Phases | 1      |
| kVA    | 0.25   |



## OFFICIAL QUOTE SC0.25J1-K/EP



| Connection                 | 1Ph-1coil-NT-SD                                                                      |
|----------------------------|--------------------------------------------------------------------------------------|
| Primary Voltage            | <u>575</u>                                                                           |
| Primary Max Current        | <u>0.4A</u>                                                                          |
| Primary Markings           | <u>H1-H2</u>                                                                         |
| Primary Terminals          | <u>Leads</u>