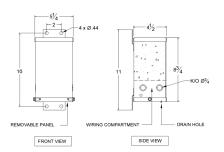

## SCHEMATIC/DIAGRAM AND DIMENSION PICTURES

## **PRODUCT SPECIFICATIONS**

| Weight | 20 lbs |
|--------|--------|
| Phases | 1      |
| kVA    | 0.25   |

## OFFICIAL QUOTE SC0.25J1-K/EP

| Connection                 | 1Ph-1coil-NT-SD                                                                      |
|----------------------------|--------------------------------------------------------------------------------------|
| Primary Voltage            | <u>575</u>                                                                           |
| Primary Max Current        | <u>0.4A</u>                                                                          |
| Primary Markings           | <u>H1-H2</u>                                                                         |
| Primary Terminals          | <u>Leads</u>                                                                         |
| Secondary Voltage          | 120/240                                                                              |
| Secondary Max Current      | 2.1A                                                                                 |
| Secondary Markings         | <u>X1-X3-X2-X4</u>                                                                   |
| Secondary Terminals        | <u>Leads</u>                                                                         |
| Primary Taps               | N/A                                                                                  |
| Conductor Material         | Copper                                                                               |
| Temperatue Rise            | 115°C                                                                                |
| Insuation Class            | 180°C                                                                                |
| BIL (Insulation) Level     | <u>10kV</u>                                                                          |
| Efficiency                 | N/A                                                                                  |
| Impedance                  | <u>1.5 - 3.5%</u>                                                                    |
| Sound (db)                 | 40                                                                                   |
| Enclosure Type             | NEMA 3R Indoor                                                                       |
| Enclosure                  | E3R-1PEP-1                                                                           |
| Finish                     | Polyster Powder Coat – ANSI/ASA 61 Grey                                              |
| Standards & Certifications | CSA Certified File No. LR34493, UL Listed File No. E108255, ISO 9001:2015 Registered |