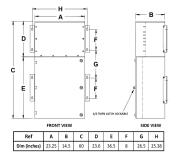

### SCHEMATIC/DIAGRAM AND DIMENSION PICTURES

The quote is valid 30 days from 8 June 2025. The price does not include: "Special Features", freight and possible taxes. Disclosing this information to the third party or other supplier may lead to the cancellation of this quote. All other requests please email to sales@transformersource.ca. Printed: September-16-2024.

#### **PRODUCT SPECIFICATIONS**

| Weight                      | 780 lbs                                                                                 |
|-----------------------------|-----------------------------------------------------------------------------------------|
| Phases                      | 1                                                                                       |
| kVA                         | <u>30</u>                                                                               |
| Connection                  | MPC1P-5t                                                                                |
| Primary Taps                | <u>+/- 2 x 2.5%</u>                                                                     |
| Conductor Material          | <u>Copper</u>                                                                           |
| BIL (Insulation) Level      | <u>10kV</u>                                                                             |
| Impedance Range             | <u>1.5 – 3.0%</u>                                                                       |
| Enclosure Type              | NEMA 3R Outdoor                                                                         |
| Enclosure Size              | E3R-1PMPC-3B                                                                            |
| Finish/Colour               | Polyester Powder Coat – ANSI/ASA 61 Grey                                                |
| Standards & Certifications  | CSA Certified File No. LR34493, UL Listed File No. E495724, ISO 9001:2015<br>Registered |
| Incoming Voltage            | <u>600</u>                                                                              |
| Primary Breaker             | <u>100A</u>                                                                             |
| Interruping Rating          | <u>14kAIC @ 600V</u>                                                                    |
| Output Voltage              | <u>120/240</u>                                                                          |
| Secondary Breaker           | <u>150A</u>                                                                             |
| Short Circuit Withstand     | 25kAIC @ 240V                                                                           |
| Panel Board                 | Bolt-On                                                                                 |
| Load Center Bus Material    | <u>Copper</u>                                                                           |
| # of Circuits               | <u>30</u>                                                                               |
| Circuit Breaker Suitability | Eaton Type BAB                                                                          |
| Temperatue Rise             | <u>130°C</u>                                                                            |