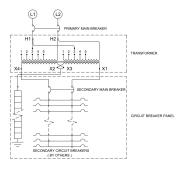

### SCHEMATIC/DIAGRAM AND DIMENSION PICTURES

The quote is valid 30 days from 8 June 2025. The price does not include: "Special Features", freight and possible taxes. Disclosing this information to the third party or other supplier may lead to the cancellation of this quote. All other requests please email to sales@transformersource.ca. Printed: September-16-2024.

#### **PRODUCT SPECIFICATIONS**

| Weight                      | 780 lbs                                                                                 |
|-----------------------------|-----------------------------------------------------------------------------------------|
| Phases                      | 1                                                                                       |
| kVA                         | <u>30</u>                                                                               |
| Connection                  | MPC1P-5t                                                                                |
| Primary Taps                | <u>+/- 2 x 2.5%</u>                                                                     |
| Conductor Material          | <u>Copper</u>                                                                           |
| BIL (Insulation) Level      | <u>10kV</u>                                                                             |
| Impedance Range             | <u>1.5 – 3.0%</u>                                                                       |
| Enclosure Type              | NEMA 3R Outdoor                                                                         |
| Enclosure Size              | E3R-1PMPC-3B                                                                            |
| Finish/Colour               | Polyester Powder Coat – ANSI/ASA 61 Grey                                                |
| Standards & Certifications  | CSA Certified File No. LR34493, UL Listed File No. E495724, ISO 9001:2015<br>Registered |
| Incoming Voltage            | <u>600</u>                                                                              |
| Primary Breaker             | <u>100A</u>                                                                             |
| Interruping Rating          | <u>14kAIC @ 600V</u>                                                                    |
| Output Voltage              | <u>120/240</u>                                                                          |
| Secondary Breaker           | <u>150A</u>                                                                             |
| Short Circuit Withstand     | 25kAIC @ 240V                                                                           |
| Panel Board                 | Bolt-On                                                                                 |
| Load Center Bus Material    | <u>Copper</u>                                                                           |
| # of Circuits               | <u>30</u>                                                                               |
| Circuit Breaker Suitability | Eaton Type BAB                                                                          |
| Temperatue Rise             | <u>130°C</u>                                                                            |