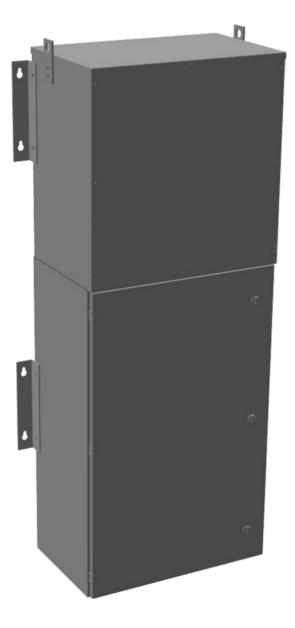

### SCHEMATIC/DIAGRAM AND DIMENSION PICTURES

The quote is valid 30 days from 8 June 2025. The price does not include: "Special Features", freight and possible taxes. Disclosing this information to the third party or other supplier may lead to the cancellation of this quote. All other requests please email to sales@transformersource.ca. Printed: September-16-2024.

#### **PRODUCT SPECIFICATIONS**

| Weight                      | 780 lbs                                                                                 |
|-----------------------------|-----------------------------------------------------------------------------------------|
| Phases                      | 1                                                                                       |
| kVA                         | <u>30</u>                                                                               |
| Connection                  | MPC1P-5t                                                                                |
| Primary Taps                | <u>+/- 2 x 2.5%</u>                                                                     |
| Conductor Material          | <u>Copper</u>                                                                           |
| BIL (Insulation) Level      | <u>10kV</u>                                                                             |
| Impedance Range             | <u>1.5 – 3.0%</u>                                                                       |
| Enclosure Type              | NEMA 3R Outdoor                                                                         |
| Enclosure Size              | E3R-1PMPC-3B                                                                            |
| Finish/Colour               | Polyester Powder Coat – ANSI/ASA 61 Grey                                                |
| Standards & Certifications  | CSA Certified File No. LR34493, UL Listed File No. E495724, ISO 9001:2015<br>Registered |
| Incoming Voltage            | <u>600</u>                                                                              |
| Primary Breaker             | <u>100A</u>                                                                             |
| Interruping Rating          | <u>14kAIC @ 600V</u>                                                                    |
| Output Voltage              | <u>120/240</u>                                                                          |
| Secondary Breaker           | <u>150A</u>                                                                             |
| Short Circuit Withstand     | 25kAIC @ 240V                                                                           |
| Panel Board                 | Bolt-On                                                                                 |
| Load Center Bus Material    | <u>Copper</u>                                                                           |
| # of Circuits               | <u>30</u>                                                                               |
| Circuit Breaker Suitability | Eaton Type BAB                                                                          |
| Temperatue Rise             | <u>130°C</u>                                                                            |