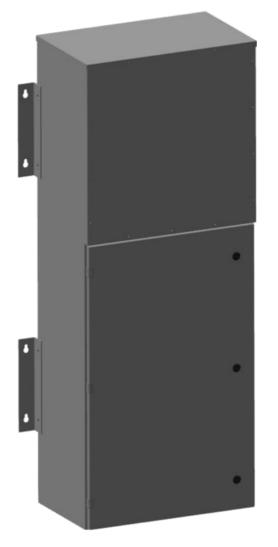

# **30KVA 480 VOLTS TO 120/240 VOLTS SINGLE PHASE BOLT-ON BREAKER MINI POWER CENTER**

\$16,854.00 CAD

SKU: MP1C30H-K/B0/CLC Categories: <u>Mini Power Centers</u>

### 30KVA 480 VOLTS TO 120/240 VOLTS SINGLE PHASE BOLT-ON BREAKER **MINI POWER CENTER**