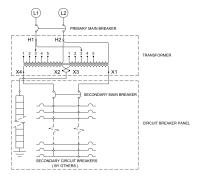

## SCHEMATIC/DIAGRAM AND DIMENSION PICTURES

The quote is valid 30 days from 9 June 2025. The price does not include: "Special Features", freight and possible taxes. Disclosing this information to the third party or other supplier may lead to the cancellation of this quote. All other requests please email to sales@transformersource.ca. Printed: September-16-2024.

#### **PRODUCT SPECIFICATIONS**

| Weight                      | 780 lbs                                                                                 |
|-----------------------------|-----------------------------------------------------------------------------------------|
| Phases                      | 1                                                                                       |
| kVA                         | 30                                                                                      |
| Connection                  | MPC1P-5t                                                                                |
| Primary Taps                | <u>+/-2 x 2.5%</u>                                                                      |
| Conductor Material          | <u>Copper</u>                                                                           |
| BIL (Insulation) Level      | <u>10kV</u>                                                                             |
| Impedance Range             | <u>1.5 – 3.0%</u>                                                                       |
| Enclosure Type              | NEMA 3R Outdoor                                                                         |
| Enclosure Size              | E3R-1PMPC-4B                                                                            |
| Finish/Colour               | Polyester Powder Coat – ANSI/ASA 61 Grey                                                |
| Standards & Certifications  | CSA Certified File No. LR34493, UL Listed File No. E495724, ISO 9001:2015<br>Registered |
| Incoming Voltage            | <u>480</u>                                                                              |
| Primary Breaker             | <u>125A</u>                                                                             |
| Interruping Rating          | <u>14kAIC @ 480V</u>                                                                    |
| Output Voltage              | <u>120/240</u>                                                                          |
| Secondary Breaker           | <u>150A</u>                                                                             |
| Short Circuit Withstand     | 25kAIC @ 240V                                                                           |
| Panel Board                 | Bolt-On                                                                                 |
| Load Center Bus Material    | <u>Copper</u>                                                                           |
| # of Circuits               | <u>30</u>                                                                               |
| Circuit Breaker Suitability | Eaton Type BAB                                                                          |
| Temperatue Rise             | <u>130°C</u>                                                                            |