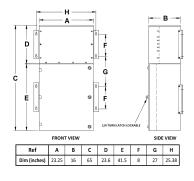

## SCHEMATIC/DIAGRAM AND DIMENSION PICTURES

The quote is valid 30 days from 9 June 2025. The price does not include: "Special Features", freight and possible taxes. Disclosing this information to the third party or other supplier may lead to the cancellation of this quote. All other requests please email to sales@transformersource.ca. Printed: September-16-2024.

#### **PRODUCT SPECIFICATIONS**

| Weight                      | 780 lbs                                                                                 |
|-----------------------------|-----------------------------------------------------------------------------------------|
| Phases                      | 1                                                                                       |
| kVA                         | 30                                                                                      |
| Connection                  | MPC1P-5t                                                                                |
| Primary Taps                | <u>+/-2 x 2.5%</u>                                                                      |
| Conductor Material          | <u>Copper</u>                                                                           |
| BIL (Insulation) Level      | <u>10kV</u>                                                                             |
| Impedance Range             | <u>1.5 – 3.0%</u>                                                                       |
| Enclosure Type              | NEMA 3R Outdoor                                                                         |
| Enclosure Size              | E3R-1PMPC-4B                                                                            |
| Finish/Colour               | Polyester Powder Coat – ANSI/ASA 61 Grey                                                |
| Standards & Certifications  | CSA Certified File No. LR34493, UL Listed File No. E495724, ISO 9001:2015<br>Registered |
| Incoming Voltage            | <u>480</u>                                                                              |
| Primary Breaker             | <u>125A</u>                                                                             |
| Interruping Rating          | <u>14kAIC @ 480V</u>                                                                    |
| Output Voltage              | <u>120/240</u>                                                                          |
| Secondary Breaker           | <u>150A</u>                                                                             |
| Short Circuit Withstand     | 25kAIC @ 240V                                                                           |
| Panel Board                 | Bolt-On                                                                                 |
| Load Center Bus Material    | <u>Copper</u>                                                                           |
| # of Circuits               | <u>30</u>                                                                               |
| Circuit Breaker Suitability | Eaton Type BAB                                                                          |
| Temperatue Rise             | <u>130°C</u>                                                                            |