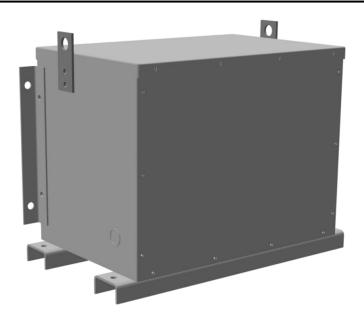

# 75KVA 600 VOLTS TO 480 VOLTS THREE PHASE ENCAPSULATED AUTOTRANSFORMER

\$3,645.00 CAD

Three Phase Encapsulated Autotransformer with a capacity of 75kVA, transforming 600Y Volts to 480Y Volts

SKU: RC75J-H/EP

### **SCHEMATIC/DIAGRAM AND DIMENSION PICTURES**

Three Phase Encapsulated Autotransformer with a capacity of 75kVA, transforming 600Y Volts to 480Y Volts