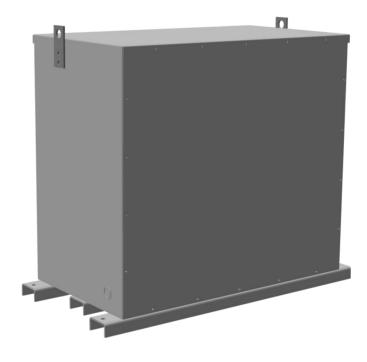

# 112.5KVA 480 VOLTS TO 208 VOLTS THREE PHASE ENCAPSULATED AUTOTRANSFORMER

\$8,975.35 USD

Three Phase Encapsulated Autotransformer with a capacity of 112.5kVA, transforming 480Y Volts to 208Y Volts

SKU: RA112H-B/EP

### **PRODUCT SPECIFICATIONS**

| Weight                     | 1160 lbs                                                                             |
|----------------------------|--------------------------------------------------------------------------------------|
| Phases                     | 3                                                                                    |
| kVA                        | 112.5                                                                                |
| Connection                 | 3PhA-NT-1                                                                            |
| Primary Voltage            | 480                                                                                  |
| Primary Markings           | H1-H2-H3                                                                             |
| Primary Terminals          | 300MCM-6                                                                             |
| Secondary Voltage          | 208                                                                                  |
| Secondary Markings         | <u>X1-X2-X3</u>                                                                      |
| Secondary Terminals        | <u>Pads</u>                                                                          |
| Primary Taps               | N/A                                                                                  |
| Conductor Material         | Aluminum                                                                             |
| BIL (Insulation) Level     | 10kV                                                                                 |
| Efficiency (@35% Load) %   | N/A                                                                                  |
| Impedance Range            | <u>0.5 – 1.5%</u>                                                                    |
| Sound (db)                 | <u>50</u>                                                                            |
| Enclosure Type             | NEMA 3R Indoor                                                                       |
| Enclosure Size             | <u>E3R-3PEP-7</u>                                                                    |
| Finish/Colour              | Polyester Powder Coat - ANSI/ASA 61 Grey                                             |
| Standards & Certifications | CSA Certified File No. LR34493, UL Listed File No. E108255, ISO 9001:2015 Registered |
| Temperatue Rise            | 130°C                                                                                |
| Insuation Class            | 200°C (Class N)                                                                      |