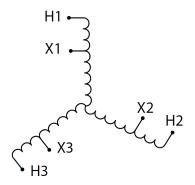

### **PRODUCT SPECIFICATIONS**

| Weight                     | 1160 lbs                                                                             |
|----------------------------|--------------------------------------------------------------------------------------|
| Phases                     | 3                                                                                    |
| kVA                        | 112.5                                                                                |
| Connection                 | 3PhA-NT-1                                                                            |
| Primary Voltage            | 480                                                                                  |
| Primary Markings           | H1-H2-H3                                                                             |
| Primary Terminals          | 300MCM-6                                                                             |
| Secondary Voltage          | 208                                                                                  |
| Secondary Markings         | <u>X1-X2-X3</u>                                                                      |
| Secondary Terminals        | <u>Pads</u>                                                                          |
| Primary Taps               | N/A                                                                                  |
| Conductor Material         | Aluminum                                                                             |
| BIL (Insulation) Level     | 10kV                                                                                 |
| Efficiency (@35% Load) %   | N/A                                                                                  |
| Impedance Range            | <u>0.5 – 1.5%</u>                                                                    |
| Sound (db)                 | <u>50</u>                                                                            |
| Enclosure Type             | NEMA 3R Indoor                                                                       |
| Enclosure Size             | <u>E3R-3PEP-7</u>                                                                    |
| Finish/Colour              | Polyester Powder Coat - ANSI/ASA 61 Grey                                             |
| Standards & Certifications | CSA Certified File No. LR34493, UL Listed File No. E108255, ISO 9001:2015 Registered |
| Temperatue Rise            | 130°C                                                                                |
| Insuation Class            | 200°C (Class N)                                                                      |