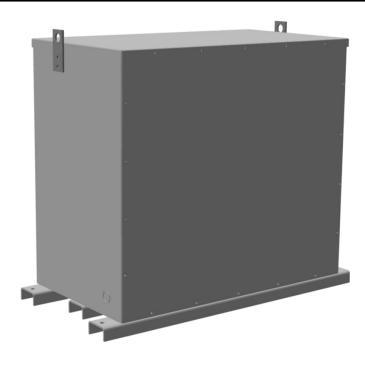

# 112.5KVA 480 VOLTS TO 208 VOLTS THREE PHASE ENCAPSULATED AUTOTRANSFORMER

# 112.5KVA 480 VOLTS TO 208 VOLTS THREE PHASE ENCAPSULATED AUTOTRANSFORMER

\$8,975.35 USD

Three Phase Encapsulated Autotransformer with a capacity of 112.5kVA, transforming 480Y Volts to 208Y Volts

SKU: RA112H-B/EP

## **PRODUCT SPECIFICATIONS**

| Weight                     | 1160 lbs                                                                             |
|----------------------------|--------------------------------------------------------------------------------------|
| Phases                     | 3                                                                                    |
| kVA                        | 112.5                                                                                |
| Connection                 | 3PhA-NT-1                                                                            |
| Primary Voltage            | 480                                                                                  |
| Primary Markings           | H1-H2-H3                                                                             |
| Primary Terminals          | 300MCM-6                                                                             |
| Secondary Voltage          | 208                                                                                  |
| Secondary Markings         | <u>X1-X2-X3</u>                                                                      |
| Secondary Terminals        | <u>Pads</u>                                                                          |
| Primary Taps               | N/A                                                                                  |
| Conductor Material         | Aluminum                                                                             |
| BIL (Insulation) Level     | 10kV                                                                                 |
| Efficiency (@35% Load) %   | N/A                                                                                  |
| Impedance Range            | <u>0.5 – 1.5%</u>                                                                    |
| Sound (db)                 | <u>50</u>                                                                            |
| Enclosure Type             | NEMA 3R Indoor                                                                       |
| Enclosure Size             | <u>E3R-3PEP-7</u>                                                                    |
| Finish/Colour              | Polyester Powder Coat - ANSI/ASA 61 Grey                                             |
| Standards & Certifications | CSA Certified File No. LR34493, UL Listed File No. E108255, ISO 9001:2015 Registered |
| Temperatue Rise            | 130°C                                                                                |
| Insuation Class            | 200°C (Class N)                                                                      |