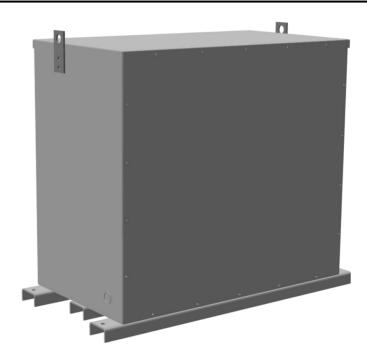

# 112.5KVA 480 VOLTS TO 208 VOLTS THREE PHASE ENCAPSULATED AUTOTRANSFORMER

\$12,295.00 CAD

Three Phase Encapsulated Autotransformer with a capacity of 112.5kVA, transforming 480Y Volts to 208Y Volts

SKU: RA112H-B/EP

#### **SCHEMATIC/DIAGRAM AND DIMENSION PICTURES**

Three Phase Encapsulated Autotransformer with a capacity of 112.5kVA, transforming 480Y Volts to 208Y Volts