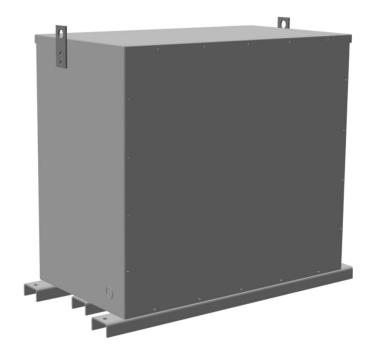

# 112.5KVA 480 VOLTS TO 208 VOLTS THREE PHASE ENCAPSULATED AUTOTRANSFORMER

# 112.5KVA 480 VOLTS TO 208 VOLTS THREE PHASE ENCAPSULATED AUTOTRANSFORMER

\$8,975.35 USD

Three Phase Encapsulated Autotransformer with a capacity of 112.5kVA, transforming 480Y Volts to 208Y Volts

SKU: RA112H-B/EP

## 112.5KVA 480 VOLTS TO 208 VOLTS THREE PHASE ENCAPSULATED AUTOTRANSFORMER