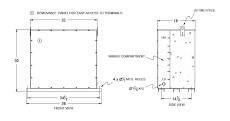

#### **SCHEMATIC/DIAGRAM AND DIMENSION PICTURES**

Three Phase Encapsulated Autotransformer with a capacity of 112.5kVA, transforming 480Y Volts to 208Y Volts