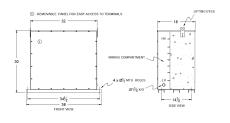

#### **SCHEMATIC/DIAGRAM AND DIMENSION PICTURES**

Three Phase Encapsulated Autotransformer with a capacity of 112.5kVA, transforming 480Y Volts to 208Y Volts