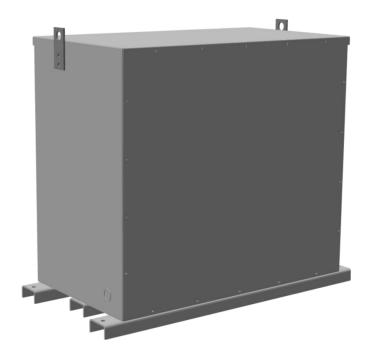

# 300KVA 600 VOLTS TO 480 VOLTS THREE PHASE ENCAPSULATED AUTOTRANSFORMER

# 300KVA 600 VOLTS TO 480 VOLTS THREE PHASE ENCAPSULATED AUTOTRANSFORMER

\$10,581.00 CAD

Three Phase Encapsulated Autotransformer with a capacity of 300kVA, transforming 600Y Volts to 480Y Volts

SKU: RA300J-H/EP