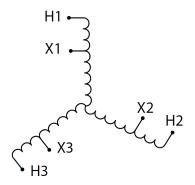

#### **SCHEMATIC/DIAGRAM AND DIMENSION PICTURES**

Three Phase Encapsulated Autotransformer with a capacity of 300kVA, transforming 600Y Volts to 480Y Volts

## **PRODUCT SPECIFICATIONS**

|                            | 1160 !!                                                                              |
|----------------------------|--------------------------------------------------------------------------------------|
| Weight                     | 1160 lbs                                                                             |
| Phases                     | 3                                                                                    |
| kVA                        | 300                                                                                  |
| Connection                 | 3PhA-NT-1                                                                            |
| Primary Voltage            | 600                                                                                  |
| Primary Markings           | H1-H2-H3                                                                             |
| Primary Terminals          | <u>Pads</u>                                                                          |
| Secondary Voltage          | 480                                                                                  |
| Secondary Markings         | <u>X1-X2-X3</u>                                                                      |
| Secondary Terminals        | <u>Pads</u>                                                                          |
| Primary Taps               | N/A                                                                                  |
| Conductor Material         | Aluminum                                                                             |
| BIL (Insulation) Level     | 10kV                                                                                 |
| Efficiency (@35% Load) %   | N/A                                                                                  |
| Impedance Range            | <u>0.5 – 1.5%</u>                                                                    |
| Sound (db)                 | <u>50</u>                                                                            |
| Enclosure Type             | NEMA 3R Indoor                                                                       |
| Enclosure Size             | <u>E3R-3PEP-7</u>                                                                    |
| Finish/Colour              | Polyester Powder Coat - ANSI/ASA 61 Grey                                             |
| Standards & Certifications | CSA Certified File No. LR34493, UL Listed File No. E108255, ISO 9001:2015 Registered |
| Temperatue Rise            | 130°C                                                                                |
| Insuation Class            | 200°C (Class N)                                                                      |