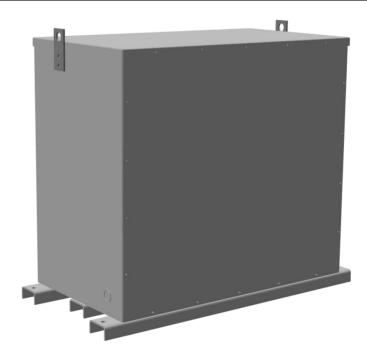

# 300KVA 600 VOLTS TO 480 VOLTS THREE PHASE ENCAPSULATED AUTOTRANSFORMER

# 300KVA 600 VOLTS TO 480 VOLTS THREE PHASE ENCAPSULATED AUTOTRANSFORMER

\$10,581.00 CAD

Three Phase Encapsulated Autotransformer with a capacity of 300kVA, transforming 600Y Volts to 480Y Volts

SKU: RA300J-H/EP