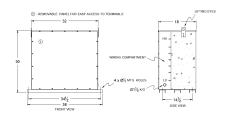

#### **SCHEMATIC/DIAGRAM AND DIMENSION PICTURES**

Three Phase Encapsulated Autotransformer with a capacity of 300kVA, transforming 600Y Volts to 480Y Volts