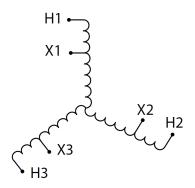

### **PRODUCT SPECIFICATIONS**

| PRODUCT SPECIFICATIONS     |                                                                                      |
|----------------------------|--------------------------------------------------------------------------------------|
| Weight                     | 1160 lbs                                                                             |
| Phases                     | <u>3</u>                                                                             |
| kVA                        | 300                                                                                  |
| Connection                 | 3PhA-NT-1                                                                            |
| Primary Voltage            | 600                                                                                  |
| Primary Markings           | H1-H2-H3                                                                             |
| Primary Terminals          | <u>Pads</u>                                                                          |
| Secondary Voltage          | 480                                                                                  |
| Secondary Markings         | <u>X1-X2-X3</u>                                                                      |
| Secondary Terminals        | <u>Pads</u>                                                                          |
| Primary Taps               | N/A                                                                                  |
| Conductor Material         | Aluminum                                                                             |
| BIL (Insulation) Level     | 10kV                                                                                 |
| Efficiency (@35% Load) %   | N/A                                                                                  |
| Impedance Range            | <u>0.5 – 1.5%</u>                                                                    |
| Sound (db)                 | <u>50</u>                                                                            |
| Enclosure Type             | NEMA 3R Indoor                                                                       |
| Enclosure Size             | E3R-3PEP-7                                                                           |
| Finish/Colour              | Polyester Powder Coat - ANSI/ASA 61 Grey                                             |
| Standards & Certifications | CSA Certified File No. LR34493, UL Listed File No. E108255, ISO 9001:2015 Registered |
| Temperatue Rise            | 130°C                                                                                |
| Insuation Class            | 200°C (Class N)                                                                      |