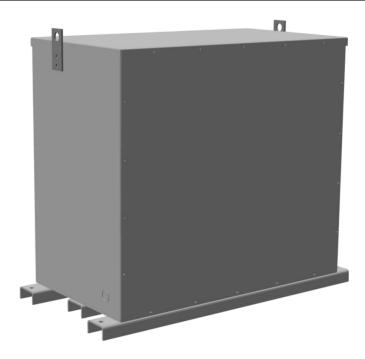

# 300KVA 600 VOLTS TO 480 VOLTS THREE PHASE ENCAPSULATED AUTOTRANSFORMER

# 300KVA 600 VOLTS TO 480 VOLTS THREE PHASE ENCAPSULATED AUTOTRANSFORMER

\$10,581.00 CAD

Three Phase Encapsulated Autotransformer with a capacity of 300kVA, transforming 600Y Volts to 480Y Volts

SKU: RA300J-H/EP

#### **SCHEMATIC/DIAGRAM AND DIMENSION PICTURES**

Three Phase Encapsulated Autotransformer with a capacity of 300kVA, transforming 600Y Volts to 480Y Volts