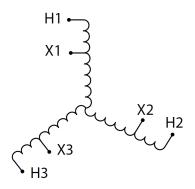

#### **SCHEMATIC/DIAGRAM AND DIMENSION PICTURES**

Three Phase Encapsulated Autotransformer with a capacity of 300kVA, transforming 600Y Volts to 480Y Volts

### **PRODUCT SPECIFICATIONS**

| PRODUCT SPECIFICATIONS     |                                                                                      |
|----------------------------|--------------------------------------------------------------------------------------|
| Weight                     | 1160 lbs                                                                             |
| Phases                     | <u>3</u>                                                                             |
| kVA                        | 300                                                                                  |
| Connection                 | 3PhA-NT-1                                                                            |
| Primary Voltage            | 600                                                                                  |
| Primary Markings           | H1-H2-H3                                                                             |
| Primary Terminals          | <u>Pads</u>                                                                          |
| Secondary Voltage          | 480                                                                                  |
| Secondary Markings         | <u>X1-X2-X3</u>                                                                      |
| Secondary Terminals        | <u>Pads</u>                                                                          |
| Primary Taps               | N/A                                                                                  |
| Conductor Material         | Aluminum                                                                             |
| BIL (Insulation) Level     | 10kV                                                                                 |
| Efficiency (@35% Load) %   | N/A                                                                                  |
| Impedance Range            | <u>0.5 – 1.5%</u>                                                                    |
| Sound (db)                 | <u>50</u>                                                                            |
| Enclosure Type             | NEMA 3R Indoor                                                                       |
| Enclosure Size             | E3R-3PEP-7                                                                           |
| Finish/Colour              | Polyester Powder Coat - ANSI/ASA 61 Grey                                             |
| Standards & Certifications | CSA Certified File No. LR34493, UL Listed File No. E108255, ISO 9001:2015 Registered |
| Temperatue Rise            | 130°C                                                                                |
| Insuation Class            | 200°C (Class N)                                                                      |