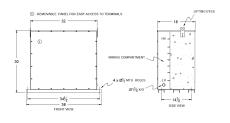

#### **SCHEMATIC/DIAGRAM AND DIMENSION PICTURES**

Three Phase Encapsulated Autotransformer with a capacity of 300kVA, transforming 600Y Volts to 480Y Volts