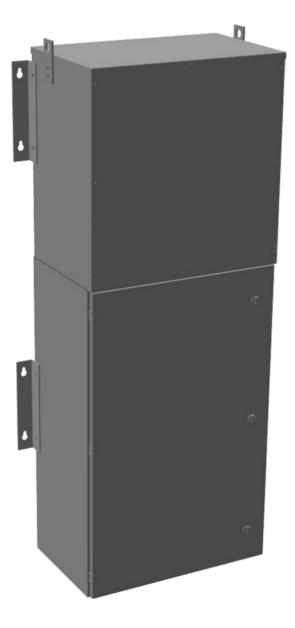

#### **PRODUCT SPECIFICATIONS**

| Weight                      | 780 lbs                                                                                 |
|-----------------------------|-----------------------------------------------------------------------------------------|
| Phases                      | 1                                                                                       |
| kVA                         | <u>30</u>                                                                               |
| Connection                  | MPC1P-5t                                                                                |
| Primary Taps                | <u>+/-2 x 2.5%</u>                                                                      |
| Conductor Material          | <u>Copper</u>                                                                           |
| BIL (Insulation) Level      | <u>10kV</u>                                                                             |
| Impedance Range             | <u>1.5 – 3.0%</u>                                                                       |
| Enclosure Type              | NEMA 3R Outdoor                                                                         |
| Enclosure Size              | E3R-1PMPC-3B                                                                            |
| Finish/Colour               | Polyester Powder Coat – ANSI/ASA 61 Grey                                                |
| Standards & Certifications  | CSA Certified File No. LR34493, UL Listed File No. E495724, ISO 9001:2015<br>Registered |
| Incoming Voltage            | <u>600</u>                                                                              |
| Primary Breaker             | <u>100A</u>                                                                             |
| Interruping Rating          | <u>14kAIC @ 600V</u>                                                                    |
| Output Voltage              | <u>120/240</u>                                                                          |
| Secondary Breaker           | <u>150A</u>                                                                             |
| Short Circuit Withstand     | 25kAIC @ 240V                                                                           |
| Panel Board                 | Bolt-On                                                                                 |
| Load Center Bus Material    | <u>Copper</u>                                                                           |
| # of Circuits               | <u>30</u>                                                                               |
| Circuit Breaker Suitability | Eaton Type BAB                                                                          |
| Temperatue Rise             | <u>130°C</u>                                                                            |