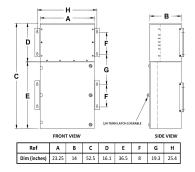

#### **PRODUCT SPECIFICATIONS**

| Weight                      | 475 lbs                                                                                 |
|-----------------------------|-----------------------------------------------------------------------------------------|
| Phases                      | 3                                                                                       |
| kVA                         | <u>15</u>                                                                               |
| Connection                  | MPC3P-5t                                                                                |
| Primary Taps                | +/-2 x 2.5%                                                                             |
| Conductor Material          | <u>Copper</u>                                                                           |
| BIL (Insulation) Level      | <u>10kV</u>                                                                             |
| Impedance Range             | <u>1.5 - 3.0%</u>                                                                       |
| Enclosure Type              | NEMA 3R Outdoor                                                                         |
| Enclosure Size              | E3R-3PMPC-2                                                                             |
| Finish/Colour               | Polyester Powder Coat – ANSI/ASA 61 Grey                                                |
| Standards & Certifications  | CSA Certified File No. LR34493, UL Listed File No. E495724, ISO 9001:2015<br>Registered |
| Incoming Voltage            | 480                                                                                     |
| Primary Breaker             | <u>40A</u>                                                                              |
| Interruping Rating          | <u>14kAIC @ 480V</u>                                                                    |
| Output Voltage              | <u>208Y/120</u>                                                                         |
| Secondary Breaker           | <u>50A</u>                                                                              |
| Short Circuit Withstand     | <u>10kAIC @ 240V</u>                                                                    |
| Panel Board                 | Push-On                                                                                 |
| Load Center Bus Material    | Aluminum                                                                                |
| # of Circuits               | 27                                                                                      |
| Circuit Breaker Suitability | Eaton Type BR                                                                           |
| Temperatue Rise             | <u>130°C</u>                                                                            |