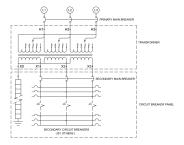

#### **PRODUCT SPECIFICATIONS**

| Weight                      | 475 lbs                                                                                 |
|-----------------------------|-----------------------------------------------------------------------------------------|
| Phases                      | 3                                                                                       |
| kVA                         | <u>15</u>                                                                               |
| Connection                  | MPC3P-5t                                                                                |
| Primary Taps                | +/-2 x 2.5%                                                                             |
| Conductor Material          | <u>Copper</u>                                                                           |
| BIL (Insulation) Level      | <u>10kV</u>                                                                             |
| Impedance Range             | <u>1.5 - 3.0%</u>                                                                       |
| Enclosure Type              | NEMA 3R Outdoor                                                                         |
| Enclosure Size              | E3R-3PMPC-2                                                                             |
| Finish/Colour               | Polyester Powder Coat – ANSI/ASA 61 Grey                                                |
| Standards & Certifications  | CSA Certified File No. LR34493, UL Listed File No. E495724, ISO 9001:2015<br>Registered |
| Incoming Voltage            | 480                                                                                     |
| Primary Breaker             | <u>40A</u>                                                                              |
| Interruping Rating          | <u>14kAIC @ 480V</u>                                                                    |
| Output Voltage              | <u>208Y/120</u>                                                                         |
| Secondary Breaker           | <u>50A</u>                                                                              |
| Short Circuit Withstand     | <u>10kAIC @ 240V</u>                                                                    |
| Panel Board                 | Push-On                                                                                 |
| Load Center Bus Material    | Aluminum                                                                                |
| # of Circuits               | 27                                                                                      |
| Circuit Breaker Suitability | Eaton Type BR                                                                           |
| Temperatue Rise             | <u>130°C</u>                                                                            |