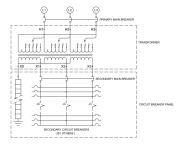

#### SCHEMATIC/DIAGRAM AND DIMENSION PICTURES

The quote is valid 30 days from 13 June 2025. The price does not include: "Special Features", freight and possible taxes. Disclosing this information to the third party or other supplier may lead to the cancellation of this quote. All other requests please email to sales@transformersource.ca. Printed: September-16-2024.

#### **PRODUCT SPECIFICATIONS**

| Weight                      | 475 lbs                                                                                 |
|-----------------------------|-----------------------------------------------------------------------------------------|
| Phases                      | <u>3</u>                                                                                |
| kVA                         | <u>15</u>                                                                               |
| Connection                  | MPC3P-5t                                                                                |
| Primary Taps                | <u>+/-2 x 2.5%</u>                                                                      |
| Conductor Material          | Copper                                                                                  |
| BIL (Insulation) Level      | <u>10kV</u>                                                                             |
| Impedance Range             | <u>1.5 - 3.0%</u>                                                                       |
| Enclosure Type              | NEMA 3R Outdoor                                                                         |
| Enclosure Size              | E3R-3PMPC-2                                                                             |
| Finish/Colour               | Polyester Powder Coat – ANSI/ASA 61 Grey                                                |
| Standards & Certifications  | CSA Certified File No. LR34493, UL Listed File No. E495724, ISO 9001:2015<br>Registered |
| Incoming Voltage            | 480                                                                                     |
| Primary Breaker             | <u>40A</u>                                                                              |
| Interruping Rating          | <u>14kAIC @ 480V</u>                                                                    |
| Output Voltage              | <u>208Y/120</u>                                                                         |
| Secondary Breaker           | <u>50A</u>                                                                              |
| Short Circuit Withstand     | <u>10kAIC @ 240V</u>                                                                    |
| Panel Board                 | Push-On                                                                                 |
| Load Center Bus Material    | Aluminum                                                                                |
| # of Circuits               | 27                                                                                      |
| Circuit Breaker Suitability | Eaton Type BR                                                                           |
| Temperatue Rise             | <u>130°C</u>                                                                            |