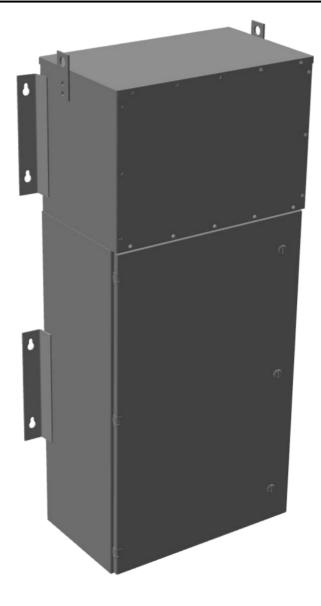

#### **PRODUCT SPECIFICATIONS**

| Weight                      | 475 lbs                                                                                 |
|-----------------------------|-----------------------------------------------------------------------------------------|
| Phases                      | <u>3</u>                                                                                |
| kVA                         | <u>15</u>                                                                               |
| Connection                  | MPC3P-5t                                                                                |
| Primary Taps                | <u>+/-2 x 2.5%</u>                                                                      |
| Conductor Material          | Copper                                                                                  |
| BIL (Insulation) Level      | <u>10kV</u>                                                                             |
| Impedance Range             | <u>1.5 - 3.0%</u>                                                                       |
| Enclosure Type              | NEMA 3R Outdoor                                                                         |
| Enclosure Size              | E3R-3PMPC-2                                                                             |
| Finish/Colour               | Polyester Powder Coat – ANSI/ASA 61 Grey                                                |
| Standards & Certifications  | CSA Certified File No. LR34493, UL Listed File No. E495724, ISO 9001:2015<br>Registered |
| Incoming Voltage            | 480                                                                                     |
| Primary Breaker             | <u>40A</u>                                                                              |
| Interruping Rating          | <u>14kAIC @ 480V</u>                                                                    |
| Output Voltage              | <u>208Y/120</u>                                                                         |
| Secondary Breaker           | <u>50A</u>                                                                              |
| Short Circuit Withstand     | <u>10kAIC @ 240V</u>                                                                    |
| Panel Board                 | Push-On                                                                                 |
| Load Center Bus Material    | Aluminum                                                                                |
| # of Circuits               | 27                                                                                      |
| Circuit Breaker Suitability | Eaton Type BR                                                                           |
| Temperatue Rise             | <u>130°C</u>                                                                            |