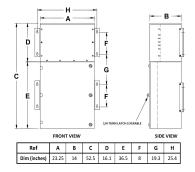

#### SCHEMATIC/DIAGRAM AND DIMENSION PICTURES

The quote is valid 30 days from 13 June 2025. The price does not include: "Special Features", freight and possible taxes. Disclosing this information to the third party or other supplier may lead to the cancellation of this quote. All other requests please email to sales@transformersource.ca. Printed: September-16-2024.

#### **PRODUCT SPECIFICATIONS**

| Weight                      | 475 lbs                                                                                 |
|-----------------------------|-----------------------------------------------------------------------------------------|
| Phases                      | <u>3</u>                                                                                |
| kVA                         | <u>15</u>                                                                               |
| Connection                  | MPC3P-5t                                                                                |
| Primary Taps                | <u>+/-2 x 2.5%</u>                                                                      |
| Conductor Material          | Copper                                                                                  |
| BIL (Insulation) Level      | <u>10kV</u>                                                                             |
| Impedance Range             | <u>1.5 - 3.0%</u>                                                                       |
| Enclosure Type              | NEMA 3R Outdoor                                                                         |
| Enclosure Size              | E3R-3PMPC-2                                                                             |
| Finish/Colour               | Polyester Powder Coat – ANSI/ASA 61 Grey                                                |
| Standards & Certifications  | CSA Certified File No. LR34493, UL Listed File No. E495724, ISO 9001:2015<br>Registered |
| Incoming Voltage            | 480                                                                                     |
| Primary Breaker             | <u>40A</u>                                                                              |
| Interruping Rating          | <u>14kAIC @ 480V</u>                                                                    |
| Output Voltage              | <u>208Y/120</u>                                                                         |
| Secondary Breaker           | <u>50A</u>                                                                              |
| Short Circuit Withstand     | <u>10kAIC @ 240V</u>                                                                    |
| Panel Board                 | Push-On                                                                                 |
| Load Center Bus Material    | Aluminum                                                                                |
| # of Circuits               | 27                                                                                      |
| Circuit Breaker Suitability | Eaton Type BR                                                                           |
| Temperatue Rise             | <u>130°C</u>                                                                            |