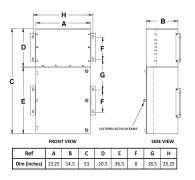

#### **SCHEMATIC/DIAGRAM AND DIMENSION PICTURES**

#### PRODUCT SPECIFICATIONS

| Weight                      | 375 lbs                                                                              |
|-----------------------------|--------------------------------------------------------------------------------------|
| Phases                      | 1                                                                                    |
| kVA                         | <u>15</u>                                                                            |
| Connection                  | MPC1P-5t                                                                             |
| Primary Taps                | +/- 2 x 2.5%                                                                         |
| Conductor Material          | Aluminum                                                                             |
| BIL (Insulation) Level      | <u>10kV</u>                                                                          |
| Impedance Range             | 1.5 - 3.0%                                                                           |
| Enclosure Type              | NEMA 3R Outdoor                                                                      |
| Enclosure Size              | E3R-1PMPC-2B                                                                         |
| Finish/Colour               | Polyester Powder Coat - ANSI/ASA 61 Grey                                             |
| Standards & Certifications  | CSA Certified File No. LR34493, UL Listed File No. E495724, ISO 9001:2015 Registered |
| Incoming Voltage            | 600                                                                                  |
| Primary Breaker             | 60A                                                                                  |
| Interruping Rating          | 14kAIC @ 600V                                                                        |
| Output Voltage              | 120/240                                                                              |
| Secondary Breaker           | 70A                                                                                  |
| Short Circuit Withstand     | 10kAIC @ 240V                                                                        |
| Panel Board                 | Bolt-On                                                                              |
| Load Center Bus Material    | Copper                                                                               |
| # of Circuits               | 30                                                                                   |
| Circuit Breaker Suitability | Eaton Type BAB                                                                       |
| Temperatue Rise             | 130°C                                                                                |
| Insuation Class             | 200°C (Class N)                                                                      |