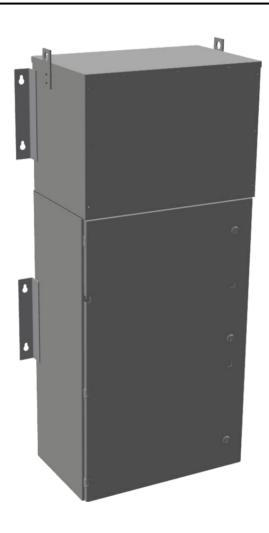

# 15KVA 600 VOLTS TO 120/240 VOLTS SINGLE PHASE BOLT-ON BREAKER MINI POWER CENTER

\$7,781.07 USD

SKU: MP1A15J-K/BO/CLC

Categories: Mini Power Centers