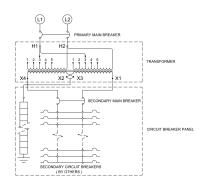

#### **SCHEMATIC/DIAGRAM AND DIMENSION PICTURES**

#### PRODUCT SPECIFICATIONS

| Weight                      | 375 lbs                                                                              |
|-----------------------------|--------------------------------------------------------------------------------------|
| Phases                      | 1                                                                                    |
| kVA                         | <u>15</u>                                                                            |
| Connection                  | MPC1P-5t                                                                             |
| Primary Taps                | +/- 2 x 2.5%                                                                         |
| Conductor Material          | Aluminum                                                                             |
| BIL (Insulation) Level      | <u>10kV</u>                                                                          |
| Impedance Range             | 1.5 - 3.0%                                                                           |
| Enclosure Type              | NEMA 3R Outdoor                                                                      |
| Enclosure Size              | E3R-1PMPC-2B                                                                         |
| Finish/Colour               | Polyester Powder Coat - ANSI/ASA 61 Grey                                             |
| Standards & Certifications  | CSA Certified File No. LR34493, UL Listed File No. E495724, ISO 9001:2015 Registered |
| Incoming Voltage            | 600                                                                                  |
| Primary Breaker             | 60A                                                                                  |
| Interruping Rating          | 14kAIC @ 600V                                                                        |
| Output Voltage              | 120/240                                                                              |
| Secondary Breaker           | 70A                                                                                  |
| Short Circuit Withstand     | 10kAIC @ 240V                                                                        |
| Panel Board                 | Bolt-On                                                                              |
| Load Center Bus Material    | Copper                                                                               |
| # of Circuits               | 30                                                                                   |
| Circuit Breaker Suitability | Eaton Type BAB                                                                       |
| Temperatue Rise             | 130°C                                                                                |
| Insuation Class             | 200°C (Class N)                                                                      |