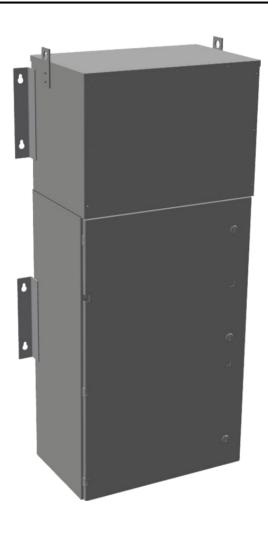

### **OFFICIAL QUOTE**

## 15KVA 600 VOLTS TO 120/240 VOLTS SINGLE PHASE BOLT-ON BREAKER MINI POWER CENTER





# 15KVA 600 VOLTS TO 120/240 VOLTS SINGLE PHASE BOLT-ON BREAKER MINI POWER CENTER

\$7,781.07 USD

SKU: MP1A15J-K/BO/CLC

Categories: Mini Power Centers

#### **SCHEMATIC/DIAGRAM AND DIMENSION PICTURES**







## **OFFICIAL QUOTE**



## 15KVA 600 VOLTS TO 120/240 VOLTS SINGLE PHASE BOLT-ON BREAKER MINI POWER CENTER

#### PRODUCT SPECIFICATIONS

| Weight                      | 375 lbs                                                                              |
|-----------------------------|--------------------------------------------------------------------------------------|
| Phases                      | 1                                                                                    |
| kVA                         | <u>15</u>