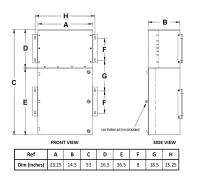

### **OFFICIAL QUOTE**

## 15KVA 600 VOLTS TO 120/240 VOLTS SINGLE PHASE BOLT-ON BREAKER MINI POWER CENTER





# 15KVA 600 VOLTS TO 120/240 VOLTS SINGLE PHASE BOLT-ON BREAKER MINI POWER CENTER

\$7,781.07 USD

SKU: MP1A15J-K/BO/CLC

Categories: Mini Power Centers

#### **SCHEMATIC/DIAGRAM AND DIMENSION PICTURES**







## **OFFICIAL QUOTE**



## 15KVA 600 VOLTS TO 120/240 VOLTS SINGLE PHASE BOLT-ON BREAKER MINI POWER CENTER

#### PRODUCT SPECIFICATIONS

| Weight                      | 375 lbs                                                                              |
|-----------------------------|--------------------------------------------------------------------------------------|
| Phases                      | 1                                                                                    |
| kVA                         | <u>15</u>                                                                            |
| Connection                  | MPC1P-5t                                                                             |
| Primary Taps                | +/- 2 x 2.5%