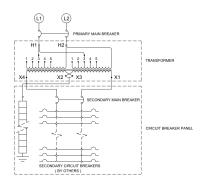

### **OFFICIAL QUOTE**

## 15KVA 600 VOLTS TO 120/240 VOLTS SINGLE PHASE BOLT-ON BREAKER MINI POWER CENTER





# 15KVA 600 VOLTS TO 120/240 VOLTS SINGLE PHASE BOLT-ON BREAKER MINI POWER CENTER

\$7,781.07 USD

SKU: MP1A15J-K/BO/CLC

Categories: Mini Power Centers

#### **SCHEMATIC/DIAGRAM AND DIMENSION PICTURES**







## **OFFICIAL QUOTE**



## 15KVA 600 VOLTS TO 120/240 VOLTS SINGLE PHASE BOLT-ON BREAKER MINI POWER CENTER

#### PRODUCT SPECIFICATIONS

| Weight                      | 375 lbs                                                                              |
|-----------------------------|--------------------------------------------------------------------------------------|
| Phases                      | 1                                                                                    |
| kVA                         | <u>15</u>                                                                            |
| Connection                  | MPC1P-5t                                                                             |
| Primary Taps                | +/- 2 x 2.5%