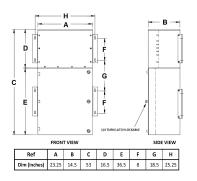

### **OFFICIAL QUOTE**

## 15KVA 600 VOLTS TO 120/240 VOLTS SINGLE PHASE BOLT-ON BREAKER MINI POWER CENTER





# 15KVA 600 VOLTS TO 120/240 VOLTS SINGLE PHASE BOLT-ON BREAKER MINI POWER CENTER

\$10,659.00 CAD

SKU: MP1A15J-K/BO/CLC

Categories: Mini Power Centers

#### **SCHEMATIC/DIAGRAM AND DIMENSION PICTURES**







## **OFFICIAL QUOTE**



## 15KVA 600 VOLTS TO 120/240 VOLTS SINGLE PHASE BOLT-ON BREAKER MINI POWER CENTER

#### PRODUCT SPECIFICATIONS

| Weight                      | 375 lbs                                                                              |
|-----------------------------|--------------------------------------------------------------------------------------|
| Phases                      | 1                                                                                    |
| kVA                         | <u>15</u>                                                                            |
| Connection                  | MPC1P-5t                                                                             |
| Primary Taps                | +/- 2 x 2.5%