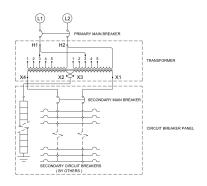

### **OFFICIAL QUOTE**

## 15KVA 600 VOLTS TO 120/240 VOLTS SINGLE PHASE BOLT-ON BREAKER MINI POWER CENTER





# 15KVA 600 VOLTS TO 120/240 VOLTS SINGLE PHASE BOLT-ON BREAKER MINI POWER CENTER

\$10,659.00 CAD

SKU: MP1A15J-K/BO/CLC

Categories: Mini Power Centers

#### **SCHEMATIC/DIAGRAM AND DIMENSION PICTURES**







## **OFFICIAL QUOTE**



## 15KVA 600 VOLTS TO 120/240 VOLTS SINGLE PHASE BOLT-ON BREAKER MINI POWER CENTER

#### PRODUCT SPECIFICATIONS

| Weight                      | 375 lbs                                                                              |
|-----------------------------|--------------------------------------------------------------------------------------|
| Phases                      | 1                                                                                    |
| kVA                         | <u>15</u>                                                                            |
| Connection                  | MPC1P-5t                                                                             |
| Primary Taps                | +/- 2 x 2.5%