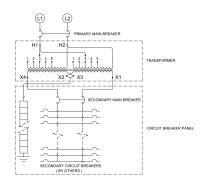

#### **SCHEMATIC/DIAGRAM AND DIMENSION PICTURES**

#### PRODUCT SPECIFICATIONS

| Weight                      | 375 lbs                                                                              |
|-----------------------------|--------------------------------------------------------------------------------------|
| Phases                      | 1                                                                                    |
| kVA                         | <u>15</u>                                                                            |
| Connection                  | MPC1P-5t                                                                             |
| Primary Taps                | +/- 2 x 2.5%                                                                         |
| Conductor Material          | Aluminum                                                                             |
| BIL (Insulation) Level      | <u>10kV</u>                                                                          |
| Impedance Range             | 1.5 - 3.0%                                                                           |
| Enclosure Type              | NEMA 3R Outdoor                                                                      |
| Enclosure Size              | E3R-1PMPC-2B                                                                         |
| Finish/Colour               | Polyester Powder Coat - ANSI/ASA 61 Grey                                             |
| Standards & Certifications  | CSA Certified File No. LR34493, UL Listed File No. E495724, ISO 9001:2015 Registered |
| Incoming Voltage            | 600                                                                                  |
| Primary Breaker             | 60A                                                                                  |
| Interruping Rating          | 14kAIC @ 600V                                                                        |
| Output Voltage              | 120/240                                                                              |
| Secondary Breaker           | 70A                                                                                  |
| Short Circuit Withstand     | 10kAIC @ 240V                                                                        |
| Panel Board                 | Bolt-On                                                                              |
| Load Center Bus Material    | Copper                                                                               |
| # of Circuits               | 30                                                                                   |
| Circuit Breaker Suitability | Eaton Type BAB                                                                       |
| Temperatue Rise             | 130°C                                                                                |
| Insuation Class             | 200°C (Class N)                                                                      |