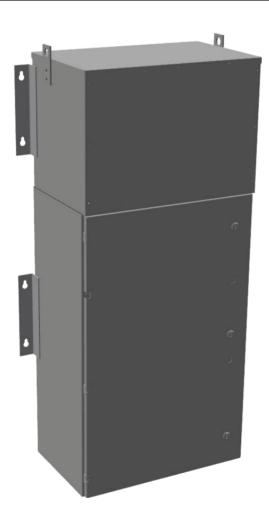

#### PRODUCT SPECIFICATIONS

| Weight                      | 375 lbs                                                                              |
|-----------------------------|--------------------------------------------------------------------------------------|
| Phases                      | 1                                                                                    |
| kVA                         | <u>15</u>                                                                            |
| Connection                  | MPC1P-5t                                                                             |
| Primary Taps                | +/- 2 x 2.5%                                                                         |
| Conductor Material          | Aluminum                                                                             |
| BIL (Insulation) Level      | <u>10kV</u>                                                                          |
| Impedance Range             | 1.5 - 3.0%                                                                           |
| Enclosure Type              | NEMA 3R Outdoor                                                                      |
| Enclosure Size              | E3R-1PMPC-2B                                                                         |
| Finish/Colour               | Polyester Powder Coat - ANSI/ASA 61 Grey                                             |
| Standards & Certifications  | CSA Certified File No. LR34493, UL Listed File No. E495724, ISO 9001:2015 Registered |
| Incoming Voltage            | 600                                                                                  |
| Primary Breaker             | 60A                                                                                  |
| Interruping Rating          | 14kAIC @ 600V                                                                        |
| Output Voltage              | 120/240                                                                              |
| Secondary Breaker           | 70A                                                                                  |
| Short Circuit Withstand     | 10kAIC @ 240V                                                                        |
| Panel Board                 | Bolt-On                                                                              |
| Load Center Bus Material    | Copper                                                                               |
| # of Circuits               | 30                                                                                   |
| Circuit Breaker Suitability | Eaton Type BAB                                                                       |
| Temperatue Rise             | 130°C                                                                                |
| Insuation Class             | 200°C (Class N)                                                                      |