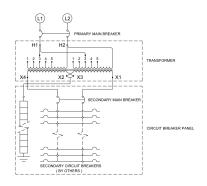

#### **SCHEMATIC/DIAGRAM AND DIMENSION PICTURES**

#### PRODUCT SPECIFICATIONS

| Weight                      | 375 lbs                                                                              |
|-----------------------------|--------------------------------------------------------------------------------------|
| Phases                      | 1                                                                                    |
| kVA                         | <u>15</u>                                                                            |
| Connection                  | MPC1P-5t                                                                             |
| Primary Taps                | +/- 2 x 2.5%                                                                         |
| Conductor Material          | Aluminum                                                                             |
| BIL (Insulation) Level      | <u>10kV</u>                                                                          |
| Impedance Range             | 1.5 - 3.0%                                                                           |
| Enclosure Type              | NEMA 3R Outdoor                                                                      |
| Enclosure Size              | E3R-1PMPC-2B                                                                         |
| Finish/Colour               | Polyester Powder Coat - ANSI/ASA 61 Grey                                             |
| Standards & Certifications  | CSA Certified File No. LR34493, UL Listed File No. E495724, ISO 9001:2015 Registered |
| Incoming Voltage            | 600                                                                                  |
| Primary Breaker             | 60A                                                                                  |
| Interruping Rating          | 14kAIC @ 600V                                                                        |
| Output Voltage              | 120/240                                                                              |
| Secondary Breaker           | 70A                                                                                  |
| Short Circuit Withstand     | 10kAIC @ 240V                                                                        |
| Panel Board                 | Bolt-On                                                                              |
| Load Center Bus Material    | Copper                                                                               |
| # of Circuits               | 30                                                                                   |
| Circuit Breaker Suitability | Eaton Type BAB                                                                       |
| Temperatue Rise             | 130°C                                                                                |
| Insuation Class             | 200°C (Class N)                                                                      |