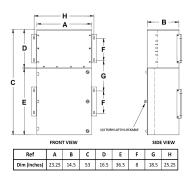

#### **SCHEMATIC/DIAGRAM AND DIMENSION PICTURES**

#### PRODUCT SPECIFICATIONS

| Weight                      | 375 lbs                                                                              |
|-----------------------------|--------------------------------------------------------------------------------------|
| Phases                      | 1                                                                                    |
| kVA                         | <u>15</u>                                                                            |
| Connection                  | MPC1P-5t                                                                             |
| Primary Taps                | +/- 2 x 2.5%                                                                         |
| Conductor Material          | Aluminum                                                                             |
| BIL (Insulation) Level      | <u>10kV</u>                                                                          |
| Impedance Range             | 1.5 - 3.0%                                                                           |
| Enclosure Type              | NEMA 3R Outdoor                                                                      |
| Enclosure Size              | E3R-1PMPC-2B                                                                         |
| Finish/Colour               | Polyester Powder Coat - ANSI/ASA 61 Grey                                             |
| Standards & Certifications  | CSA Certified File No. LR34493, UL Listed File No. E495724, ISO 9001:2015 Registered |
| Incoming Voltage            | 600                                                                                  |
| Primary Breaker             | 60A                                                                                  |
| Interruping Rating          | 14kAIC @ 600V                                                                        |
| Output Voltage              | 120/240                                                                              |
| Secondary Breaker           | 70A                                                                                  |
| Short Circuit Withstand     | 10kAIC @ 240V                                                                        |
| Panel Board                 | Bolt-On                                                                              |
| Load Center Bus Material    | Copper                                                                               |
| # of Circuits               | 30                                                                                   |
| Circuit Breaker Suitability | Eaton Type BAB                                                                       |
| Temperatue Rise             | 130°C                                                                                |
| Insuation Class             | 200°C (Class N)                                                                      |