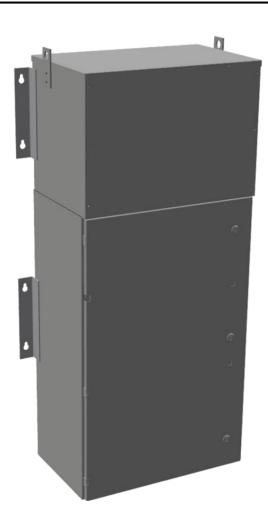

## 15KVA 600 VOLTS TO 120/240 VOLTS SINGLE PHASE BOLT-ON BREAKER MINI POWER CENTER

# 15KVA 600 VOLTS TO 120/240 VOLTS SINGLE PHASE BOLT-ON BREAKER MINI POWER CENTER

\$10,659.00 CAD

SKU: MP1A15J-K/BO/CLC

Categories: Mini Power Centers

#### PRODUCT SPECIFICATIONS

| Weight                      | 375 lbs                                                                              |
|-----------------------------|--------------------------------------------------------------------------------------|
| Phases                      | 1                                                                                    |
| kVA                         | <u>15</u>                                                                            |
| Connection                  | MPC1P-5t                                                                             |
| Primary Taps                | +/- 2 x 2.5%                                                                         |
| Conductor Material          | Aluminum                                                                             |
| BIL (Insulation) Level      | <u>10kV</u>                                                                          |
| Impedance Range             | 1.5 - 3.0%                                                                           |
| Enclosure Type              | NEMA 3R Outdoor                                                                      |
| Enclosure Size              | E3R-1PMPC-2B                                                                         |
| Finish/Colour               | Polyester Powder Coat - ANSI/ASA 61 Grey                                             |
| Standards & Certifications  | CSA Certified File No. LR34493, UL Listed File No. E495724, ISO 9001:2015 Registered |
| Incoming Voltage            | 600                                                                                  |
| Primary Breaker             | 60A                                                                                  |
| Interruping Rating          | 14kAIC @ 600V                                                                        |
| Output Voltage              | 120/240                                                                              |
| Secondary Breaker           | 70A                                                                                  |
| Short Circuit Withstand     | 10kAIC @ 240V                                                                        |
| Panel Board                 | Bolt-On                                                                              |
| Load Center Bus Material    | Copper                                                                               |
| # of Circuits               | 30                                                                                   |
| Circuit Breaker Suitability | Eaton Type BAB                                                                       |
| Temperatue Rise             | 130°C                                                                                |
| Insuation Class             | 200°C (Class N)                                                                      |