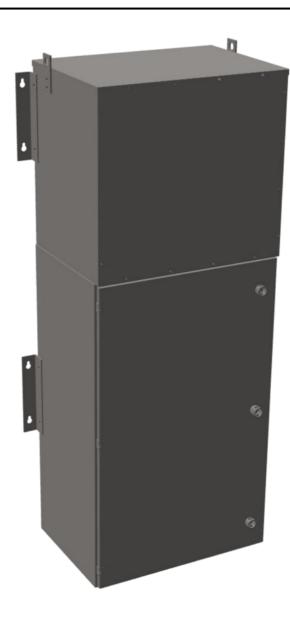

#### **SCHEMATIC/DIAGRAM AND DIMENSION PICTURES**

#### PRODUCT SPECIFICATIONS

| PRODUCT SPECIFICATIONS      |                                                                                      |
|-----------------------------|--------------------------------------------------------------------------------------|
| Weight                      | 960 lbs                                                                              |
| Phases                      | 3                                                                                    |
| kVA                         | 45                                                                                   |
| Connection                  | MPC3P-5t                                                                             |
| Primary Taps                | +/- 2 x 2.5%                                                                         |
| Conductor Material          | Aluminum                                                                             |
| BIL (Insulation) Level      | 10kV                                                                                 |
| Impedance Range             | 1.5 - 3.0%                                                                           |
| Enclosure Type              | NEMA 3R Outdoor                                                                      |
| Enclosure Size              | E3R-3PMPC-4                                                                          |
| Finish/Colour               | Polyester Powder Coat - ANSI/ASA 61 Grey                                             |
| Standards & Certifications  | CSA Certified File No. LR34493, UL Listed File No. E495724, ISO 9001:2015 Registered |
| Incoming Voltage            | 600                                                                                  |
| Primary Breaker             | 90A                                                                                  |
| Interruping Rating          | 14kAIC @ 600V                                                                        |
| Output Voltage              | <u>208Y/120</u>                                                                      |
| Secondary Breaker           | 150A                                                                                 |
| Short Circuit Withstand     | 25kAIC @ 240V                                                                        |
| Panel Board                 | Push-On                                                                              |
| Load Center Bus Material    | Aluminum                                                                             |
| # of Circuits               | 30                                                                                   |
| Circuit Breaker Suitability | Eaton Type BR                                                                        |
| Temperatue Rise             | 130°C                                                                                |