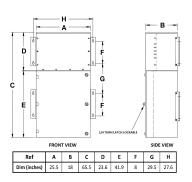

#### **SCHEMATIC/DIAGRAM AND DIMENSION PICTURES**

#### PRODUCT SPECIFICATIONS

| PRODUCT SPECIFICATIONS      |                                                                                      |
|-----------------------------|--------------------------------------------------------------------------------------|
| Weight                      | 960 lbs                                                                              |
| Phases                      | 3                                                                                    |
| kVA                         | 45                                                                                   |
| Connection                  | MPC3P-5t                                                                             |
| Primary Taps                | +/- 2 x 2.5%                                                                         |
| Conductor Material          | Aluminum                                                                             |
| BIL (Insulation) Level      | 10kV                                                                                 |
| Impedance Range             | 1.5 - 3.0%                                                                           |
| Enclosure Type              | NEMA 3R Outdoor                                                                      |
| Enclosure Size              | E3R-3PMPC-4                                                                          |
| Finish/Colour               | Polyester Powder Coat - ANSI/ASA 61 Grey                                             |
| Standards & Certifications  | CSA Certified File No. LR34493, UL Listed File No. E495724, ISO 9001:2015 Registered |
| Incoming Voltage            | 600                                                                                  |
| Primary Breaker             | 90A                                                                                  |
| Interruping Rating          | 14kAIC @ 600V                                                                        |
| Output Voltage              | <u>208Y/120</u>                                                                      |
| Secondary Breaker           | 150A                                                                                 |
| Short Circuit Withstand     | 25kAIC @ 240V                                                                        |
| Panel Board                 | Push-On                                                                              |
| Load Center Bus Material    | Aluminum                                                                             |
| # of Circuits               | 30                                                                                   |
| Circuit Breaker Suitability | Eaton Type BR                                                                        |
| Temperatue Rise             | 130°C                                                                                |