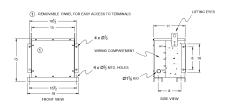

#### **SCHEMATIC/DIAGRAM AND DIMENSION PICTURES**

Three Phase Encapsulated Autotransformer with a capacity of 6kVA, transforming 600Y Volts to 208Y Volts