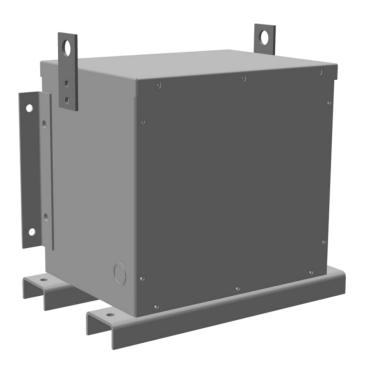

# 6KVA 600 VOLTS TO 208 VOLTS THREE PHASE ENCAPSULATED AUTOTRANSFORMER

\$1,947.00 CAD

Three Phase Encapsulated Autotransformer with a capacity of 6kVA, transforming 600Y Volts to 208Y Volts

SKU: RC6J-B/EP

#### **SCHEMATIC/DIAGRAM AND DIMENSION PICTURES**

Three Phase Encapsulated Autotransformer with a capacity of 6kVA, transforming 600Y Volts to 208Y Volts