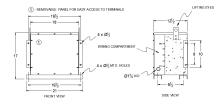

#### SCHEMATIC/DIAGRAM AND DIMENSION PICTURES

Three Phase Encapsulated Autotransformer with a capacity of 15kVA, transforming 480Y Volts to 240Y Volts