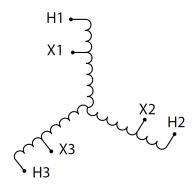

## **PRODUCT SPECIFICATIONS**

| Weight                     | 400 lbs                                                                              |
|----------------------------|--------------------------------------------------------------------------------------|
| Phases                     | 3                                                                                    |
| kVA                        | <u>15</u>                                                                            |
| Connection                 | 3PhA-NT-1                                                                            |
| Primary Voltage            | 480                                                                                  |
| Primary Markings           | H1-H2-H3                                                                             |
| Primary Terminals          | #2-14 AWG                                                                            |
| Secondary Voltage          | 240                                                                                  |
| Secondary Markings         | X1-X2-X3                                                                             |
| Secondary Terminals        | #2-14 AWG                                                                            |
| Primary Taps               | N/A                                                                                  |
| Conductor Material         | Copper                                                                               |
| BIL (Insulation) Level     | 10kV                                                                                 |
| Efficiency (@35% Load) %   | N/A                                                                                  |
| Impedance Range            | <u>0.5 – 1.5%</u>                                                                    |
| Sound (db)                 | <u>45</u>                                                                            |
| Enclosure Type             | NEMA 3R Indoor                                                                       |
| Enclosure Size             | <u>E3R-3PEP-3</u>                                                                    |
| Finish/Colour              | Polyester Powder Coat - ANSI/ASA 61 Grey                                             |
| Standards & Certifications | CSA Certified File No. LR34493, UL Listed File No. E108255, ISO 9001:2015 Registered |
| Temperatue Rise            | 130°C                                                                                |
| Insuation Class            | 200°C (Class N)                                                                      |