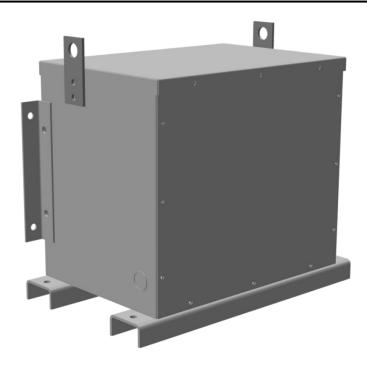

# 15KVA 480 VOLTS TO 240 VOLTS THREE PHASE ENCAPSULATED AUTOTRANSFORMER

\$2,550.00 CAD

Three Phase Encapsulated Autotransformer with a capacity of 15kVA, transforming 480Y Volts to 240Y Volts

SKU: RC15H-C/EP

## **PRODUCT SPECIFICATIONS**

| Weight                     | 400 lbs                                                                              |
|----------------------------|--------------------------------------------------------------------------------------|
| Phases                     | 3                                                                                    |
| kVA                        | <u>15</u>                                                                            |
| Connection                 | 3PhA-NT-1                                                                            |
| Primary Voltage            | 480                                                                                  |
| Primary Markings           | H1-H2-H3                                                                             |
| Primary Terminals          | #2-14 AWG                                                                            |
| Secondary Voltage          | 240                                                                                  |
| Secondary Markings         | X1-X2-X3                                                                             |
| Secondary Terminals        | #2-14 AWG                                                                            |
| Primary Taps               | N/A                                                                                  |
| Conductor Material         | Copper                                                                               |
| BIL (Insulation) Level     | 10kV                                                                                 |
| Efficiency (@35% Load) %   | N/A                                                                                  |
| Impedance Range            | <u>0.5 – 1.5%</u>                                                                    |
| Sound (db)                 | <u>45</u>                                                                            |
| Enclosure Type             | NEMA 3R Indoor                                                                       |
| Enclosure Size             | <u>E3R-3PEP-3</u>                                                                    |
| Finish/Colour              | Polyester Powder Coat - ANSI/ASA 61 Grey                                             |
| Standards & Certifications | CSA Certified File No. LR34493, UL Listed File No. E108255, ISO 9001:2015 Registered |
| Temperatue Rise            | 130°C                                                                                |
| Insuation Class            | 200°C (Class N)                                                                      |