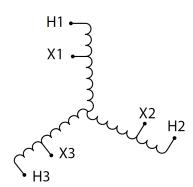

#### SCHEMATIC/DIAGRAM AND DIMENSION PICTURES

Three Phase Encapsulated Autotransformer with a capacity of 15kVA, transforming 480Y Volts to 240Y Volts

## **PRODUCT SPECIFICATIONS**

| Weight                     | 400 lbs                                                                              |
|----------------------------|--------------------------------------------------------------------------------------|
| Phases                     | 3                                                                                    |
| kVA                        | <u>15</u>                                                                            |
| Connection                 | 3PhA-NT-1                                                                            |
| Primary Voltage            | 480                                                                                  |
| Primary Markings           | H1-H2-H3                                                                             |
| Primary Terminals          | #2-14 AWG                                                                            |
| Secondary Voltage          | 240                                                                                  |
| Secondary Markings         | X1-X2-X3                                                                             |
| Secondary Terminals        | #2-14 AWG                                                                            |
| Primary Taps               | N/A                                                                                  |
| Conductor Material         | Copper                                                                               |
| BIL (Insulation) Level     | 10kV                                                                                 |
| Efficiency (@35% Load) %   | N/A                                                                                  |
| Impedance Range            | <u>0.5 – 1.5%</u>                                                                    |
| Sound (db)                 | <u>45</u>                                                                            |
| Enclosure Type             | NEMA 3R Indoor                                                                       |
| Enclosure Size             | <u>E3R-3PEP-3</u>                                                                    |
| Finish/Colour              | Polyester Powder Coat - ANSI/ASA 61 Grey                                             |
| Standards & Certifications | CSA Certified File No. LR34493, UL Listed File No. E108255, ISO 9001:2015 Registered |
| Temperatue Rise            | 130°C                                                                                |
| Insuation Class            | 200°C (Class N)                                                                      |