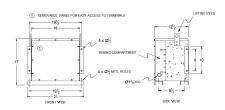

#### SCHEMATIC/DIAGRAM AND DIMENSION PICTURES

Three Phase Encapsulated Autotransformer with a capacity of 15kVA, transforming 480Y Volts to 240Y Volts