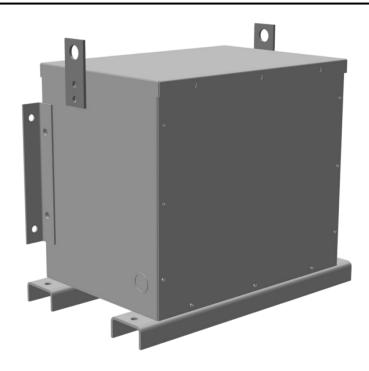

# 15KVA 480 VOLTS TO 240 VOLTS THREE PHASE ENCAPSULATED AUTOTRANSFORMER

\$2,550.00 CAD

Three Phase Encapsulated Autotransformer with a capacity of 15kVA, transforming 480Y Volts to 240Y Volts

SKU: RC15H-C/EP

## **PRODUCT SPECIFICATIONS**

| Weight                     | 400 lbs                                                                              |
|----------------------------|--------------------------------------------------------------------------------------|
| Phases                     | 3                                                                                    |
| kVA                        | <u>15</u>                                                                            |
| Connection                 | 3PhA-NT-1                                                                            |
| Primary Voltage            | 480                                                                                  |
| Primary Markings           | H1-H2-H3                                                                             |
| Primary Terminals          | #2-14 AWG                                                                            |
| Secondary Voltage          | 240                                                                                  |
| Secondary Markings         | X1-X2-X3                                                                             |
| Secondary Terminals        | #2-14 AWG                                                                            |
| Primary Taps               | N/A                                                                                  |
| Conductor Material         | Copper                                                                               |
| BIL (Insulation) Level     | 10kV                                                                                 |
| Efficiency (@35% Load) %   | N/A                                                                                  |
| Impedance Range            | <u>0.5 – 1.5%</u>                                                                    |
| Sound (db)                 | <u>45</u>                                                                            |
| Enclosure Type             | NEMA 3R Indoor                                                                       |
| Enclosure Size             | <u>E3R-3PEP-3</u>                                                                    |
| Finish/Colour              | Polyester Powder Coat - ANSI/ASA 61 Grey                                             |
| Standards & Certifications | CSA Certified File No. LR34493, UL Listed File No. E108255, ISO 9001:2015 Registered |
| Temperatue Rise            | 130°C                                                                                |
| Insuation Class            | 200°C (Class N)                                                                      |