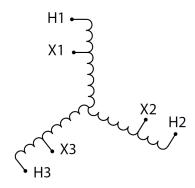

#### SCHEMATIC/DIAGRAM AND DIMENSION PICTURES

Three Phase Encapsulated Autotransformer with a capacity of 15kVA, transforming 480Y Volts to 240Y Volts

## **PRODUCT SPECIFICATIONS**

| Weight                     | 400 lbs                                                                              |
|----------------------------|--------------------------------------------------------------------------------------|
| Phases                     | 3                                                                                    |
| kVA                        | <u>15</u>                                                                            |
| Connection                 | 3PhA-NT-1                                                                            |
| Primary Voltage            | 480                                                                                  |
| Primary Markings           | H1-H2-H3                                                                             |
| Primary Terminals          | #2-14 AWG                                                                            |
| Secondary Voltage          | 240                                                                                  |
| Secondary Markings         | X1-X2-X3                                                                             |
| Secondary Terminals        | #2-14 AWG                                                                            |
| Primary Taps               | N/A                                                                                  |
| Conductor Material         | Copper                                                                               |
| BIL (Insulation) Level     | 10kV                                                                                 |
| Efficiency (@35% Load) %   | N/A                                                                                  |
| Impedance Range            | <u>0.5 – 1.5%</u>                                                                    |
| Sound (db)                 | <u>45</u>                                                                            |
| Enclosure Type             | NEMA 3R Indoor                                                                       |
| Enclosure Size             | <u>E3R-3PEP-3</u>                                                                    |
| Finish/Colour              | Polyester Powder Coat - ANSI/ASA 61 Grey                                             |
| Standards & Certifications | CSA Certified File No. LR34493, UL Listed File No. E108255, ISO 9001:2015 Registered |
| Temperatue Rise            | 130°C                                                                                |
| Insuation Class            | 200°C (Class N)                                                                      |