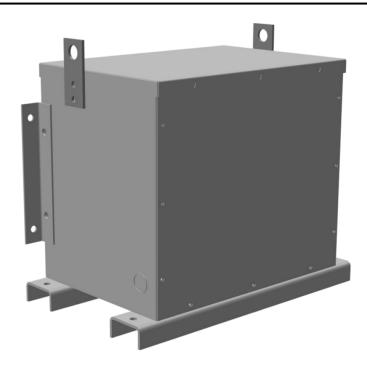

# 15KVA 480 VOLTS TO 240 VOLTS THREE PHASE ENCAPSULATED AUTOTRANSFORMER

\$2,550.00 CAD

Three Phase Encapsulated Autotransformer with a capacity of 15kVA, transforming 480Y Volts to 240Y Volts

SKU: RC15H-C/EP

#### SCHEMATIC/DIAGRAM AND DIMENSION PICTURES

Three Phase Encapsulated Autotransformer with a capacity of 15kVA, transforming 480Y Volts to 240Y Volts