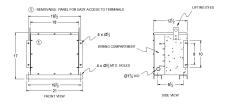

#### SCHEMATIC/DIAGRAM AND DIMENSION PICTURES

Three Phase Encapsulated Autotransformer with a capacity of 15kVA, transforming 480Y Volts to 240Y Volts