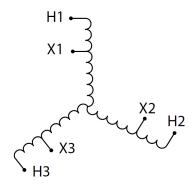

#### SCHEMATIC/DIAGRAM AND DIMENSION PICTURES

Three Phase Encapsulated Autotransformer with a capacity of 15kVA, transforming 480Y Volts to 240Y Volts

## **PRODUCT SPECIFICATIONS**

| Weight                     | 400 lbs                                                                              |
|----------------------------|--------------------------------------------------------------------------------------|
| Phases                     | 3                                                                                    |
| kVA                        | <u>15</u>                                                                            |
| Connection                 | 3PhA-NT-1                                                                            |
| Primary Voltage            | 480                                                                                  |
| Primary Markings           | H1-H2-H3                                                                             |
| Primary Terminals          | #2-14 AWG                                                                            |
| Secondary Voltage          | 240                                                                                  |
| Secondary Markings         | X1-X2-X3                                                                             |
| Secondary Terminals        | #2-14 AWG                                                                            |
| Primary Taps               | N/A                                                                                  |
| Conductor Material         | Copper                                                                               |
| BIL (Insulation) Level     | 10kV                                                                                 |
| Efficiency (@35% Load) %   | N/A                                                                                  |
| Impedance Range            | <u>0.5 – 1.5%</u>                                                                    |
| Sound (db)                 | <u>45</u>                                                                            |
| Enclosure Type             | NEMA 3R Indoor                                                                       |
| Enclosure Size             | <u>E3R-3PEP-3</u>                                                                    |
| Finish/Colour              | Polyester Powder Coat - ANSI/ASA 61 Grey                                             |
| Standards & Certifications | CSA Certified File No. LR34493, UL Listed File No. E108255, ISO 9001:2015 Registered |
| Temperatue Rise            | 130°C                                                                                |
| Insuation Class            | 200°C (Class N)                                                                      |