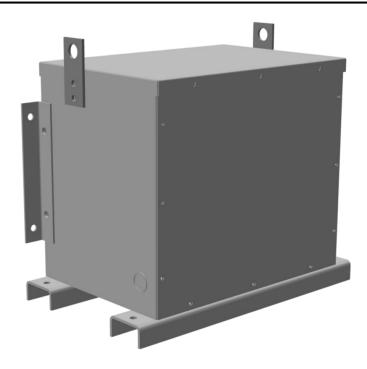

# 15KVA 480 VOLTS TO 240 VOLTS THREE PHASE ENCAPSULATED AUTOTRANSFORMER

\$1,861.50 USD

Three Phase Encapsulated Autotransformer with a capacity of 15kVA, transforming 480Y Volts to 240Y Volts

SKU: RC15H-C/EP

#### SCHEMATIC/DIAGRAM AND DIMENSION PICTURES

Three Phase Encapsulated Autotransformer with a capacity of 15kVA, transforming 480Y Volts to 240Y Volts