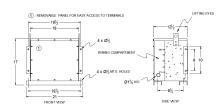

#### SCHEMATIC/DIAGRAM AND DIMENSION PICTURES

Three Phase Encapsulated Autotransformer with a capacity of 15kVA, transforming 480Y Volts to 240Y Volts