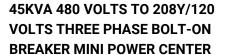

# 45KVA 480 VOLTS TO 208Y/120 VOLTS THREE PHASE BOLT-ON BREAKER MINI POWER CENTER

\$22,068.00 CAD

**SKU:** MP3A45H-M/BO/CLC **Categories:** Mini Power Centers

## 45KVA 480 VOLTS TO 208Y/120 VOLTS THREE PHASE BOLT-ON BREAKER MINI POWER CENTER

## 45KVA 480 VOLTS TO 208Y/120 VOLTS THREE PHASE BOLT-ON BREAKER MINI POWER CENTER

| Insuation Class      | 200°C (Class N) |
|----------------------|-----------------|
| Country/Manufacturer | Canada/RPM      |