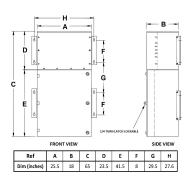

#### **OFFICIAL QUOTE**







# 45KVA 480 VOLTS TO 208Y/120 VOLTS THREE PHASE BOLT-ON BREAKER MINI POWER CENTER

\$22,068.00 CAD

**SKU:** MP3A45H-M/BO/CLC **Categories:** Mini Power Centers

### SCHEMATIC/DIAGRAM AND DIMENSION PICTURES







### **OFFICIAL QUOTE**



## 45KVA 480 VOLTS TO 208Y/120 VOLTS THREE PHASE BOLT-ON BREAKER MINI POWER CENTER

### **PRODUCT SPECIFICATIONS**

| Weight                      | 960 lbs                                                                              |
|-----------------------------|--------------------------------------------------------------------------------------|
| Phases                      | 3                                                                                    |
| kVA                         | <u>45</u>                                                                            |
| Connection                  | MPC3P-5t                                                                             |
| Primary Taps                | <u>+/- 2 x 2.5%</u>