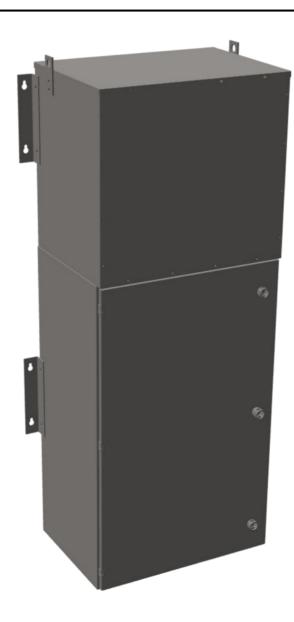

#### **OFFICIAL QUOTE**







# 45KVA 480 VOLTS TO 208Y/120 VOLTS THREE PHASE BOLT-ON BREAKER MINI POWER CENTER

\$22,068.00 CAD

**SKU:** MP3A45H-M/BO/CLC **Categories:** Mini Power Centers

### SCHEMATIC/DIAGRAM AND DIMENSION PICTURES







### **OFFICIAL QUOTE**



## 45KVA 480 VOLTS TO 208Y/120 VOLTS THREE PHASE BOLT-ON BREAKER MINI POWER CENTER

### **PRODUCT SPECIFICATIONS**

| Weight                      | 960 lbs                                                                              |
|-----------------------------|--------------------------------------------------------------------------------------|
| Phases                      | 3                                                                                    |
| kVA                         | <u>45</u>