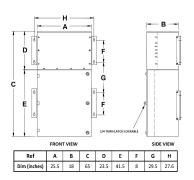

### SCHEMATIC/DIAGRAM AND DIMENSION PICTURES

### **PRODUCT SPECIFICATIONS**

| Weight                      | 960 lbs                                                                              |
|-----------------------------|--------------------------------------------------------------------------------------|
| Phases                      | 3                                                                                    |
| kVA                         | <u>45</u>                                                                            |
| Connection                  | MPC3P-5t                                                                             |
| Primary Taps                | <u>+/- 2 x 2.5%</u>                                                                  |
| Conductor Material          | Aluminum                                                                             |
| BIL (Insulation) Level      | <u>10kV</u>                                                                          |
| Impedance Range             | 1.5 - 3.0%                                                                           |
| Enclosure Type              | NEMA 3R Outdoor                                                                      |
| Enclosure Size              | E3R-3PMPC-4B                                                                         |
| Finish/Colour               | Polyester Powder Coat - ANSI/ASA 61 Grey                                             |
| Standards & Certifications  | CSA Certified File No. LR34493, UL Listed File No. E495724, ISO 9001:2015 Registered |
| Incoming Voltage            | 480                                                                                  |
| Primary Breaker             | 125A                                                                                 |
| Interruping Rating          | 14kAIC @ 480V                                                                        |
| Output Voltage              | <u>208Y/120</u>                                                                      |
| Secondary Breaker           | <u>150A</u>                                                                          |
| Short Circuit Withstand     | 25kAIC @ 240V                                                                        |
| Panel Board                 | Bolt-On                                                                              |
| Load Center Bus Material    | Copper                                                                               |
| # of Circuits               | 30                                                                                   |
| Circuit Breaker Suitability | Eaton Type BAB                                                                       |
| Temperatue Rise             | 130°C                                                                                |