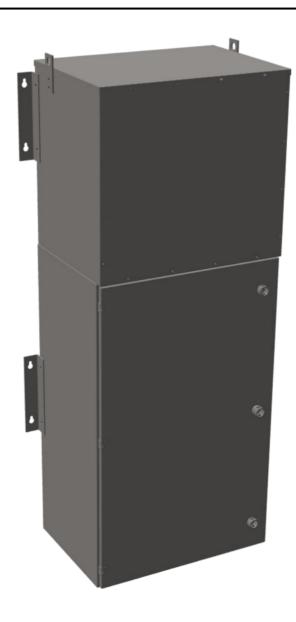

### SCHEMATIC/DIAGRAM AND DIMENSION PICTURES

### **PRODUCT SPECIFICATIONS**

| Weight                      | 960 lbs                                                                              |
|-----------------------------|--------------------------------------------------------------------------------------|
| Phases                      | 3                                                                                    |
| kVA                         | <u>45</u>                                                                            |
| Connection                  | MPC3P-5t                                                                             |
| Primary Taps                | <u>+/- 2 x 2.5%</u>                                                                  |
| Conductor Material          | Aluminum                                                                             |
| BIL (Insulation) Level      | <u>10kV</u>                                                                          |
| Impedance Range             | 1.5 - 3.0%                                                                           |
| Enclosure Type              | NEMA 3R Outdoor                                                                      |
| Enclosure Size              | E3R-3PMPC-4B                                                                         |
| Finish/Colour               | Polyester Powder Coat - ANSI/ASA 61 Grey                                             |
| Standards & Certifications  | CSA Certified File No. LR34493, UL Listed File No. E495724, ISO 9001:2015 Registered |
| Incoming Voltage            | 480                                                                                  |
| Primary Breaker             | 125A                                                                                 |
| Interruping Rating          | 14kAIC @ 480V                                                                        |
| Output Voltage              | <u>208Y/120</u>                                                                      |
| Secondary Breaker           | <u>150A</u>                                                                          |
| Short Circuit Withstand     | 25kAIC @ 240V                                                                        |
| Panel Board                 | Bolt-On                                                                              |
| Load Center Bus Material    | Copper                                                                               |
| # of Circuits               | 30                                                                                   |
| Circuit Breaker Suitability | Eaton Type BAB                                                                       |
| Temperatue Rise             | 130°C                                                                                |