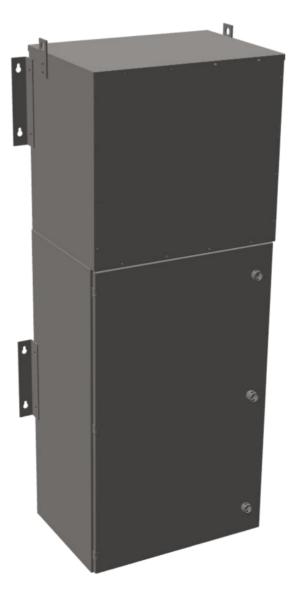

### SCHEMATIC/DIAGRAM AND DIMENSION PICTURES

The quote is valid 30 days from 16 June 2025. The price does not include: "Special Features", freight and possible taxes. Disclosing this information to the third party or other supplier may lead to the cancellation of this quote. All other requests please email to sales@transformersource.ca. Printed: September-16-2024.

### **PRODUCT SPECIFICATIONS**

| Weight                      | 960 lbs                                                                                 |
|-----------------------------|-----------------------------------------------------------------------------------------|
| Phases                      | 3                                                                                       |
| kVA                         | <u>45</u>                                                                               |
| Connection                  | MPC3P-5t                                                                                |
| Primary Taps                | <u>+/-2 x 2.5%</u>                                                                      |
| Conductor Material          | Aluminum                                                                                |
| BIL (Insulation) Level      | <u>10kV</u>                                                                             |
| Impedance Range             | <u>1.5 - 3.0%</u>                                                                       |
| Enclosure Type              | NEMA 3R Outdoor                                                                         |
| Enclosure Size              | E3R-3PMPC-4B                                                                            |
| Finish/Colour               | Polyester Powder Coat – ANSI/ASA 61 Grey                                                |
| Standards & Certifications  | CSA Certified File No. LR34493, UL Listed File No. E495724, ISO 9001:2015<br>Registered |
| Incoming Voltage            | 480                                                                                     |
| Primary Breaker             | <u>125A</u>                                                                             |
| Interruping Rating          | <u>14kAIC @ 480V</u>                                                                    |
| Output Voltage              | <u>208Y/120</u>                                                                         |
| Secondary Breaker           | <u>150A</u>                                                                             |
| Short Circuit Withstand     | 25kAIC @ 240V                                                                           |
| Panel Board                 | Bolt-On                                                                                 |
| Load Center Bus Material    | Copper                                                                                  |
| # of Circuits               | 30                                                                                      |
| Circuit Breaker Suitability | Eaton Type BAB                                                                          |
| Temperatue Rise             | <u>130°C</u>                                                                            |