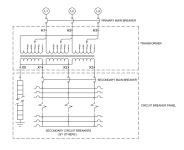

### SCHEMATIC/DIAGRAM AND DIMENSION PICTURES

The quote is valid 30 days from 16 June 2025. The price does not include: "Special Features", freight and possible taxes. Disclosing this information to the third party or other supplier may lead to the cancellation of this quote. All other requests please email to sales@transformersource.ca. Printed: September-16-2024.

### **PRODUCT SPECIFICATIONS**

| Weight                      | 960 lbs                                                                                 |
|-----------------------------|-----------------------------------------------------------------------------------------|
| Phases                      | 3                                                                                       |
| kVA                         | <u>45</u>                                                                               |
| Connection                  | MPC3P-5t                                                                                |
| Primary Taps                | <u>+/-2 x 2.5%</u>                                                                      |
| Conductor Material          | Aluminum                                                                                |
| BIL (Insulation) Level      | <u>10kV</u>                                                                             |
| Impedance Range             | <u>1.5 - 3.0%</u>                                                                       |
| Enclosure Type              | NEMA 3R Outdoor                                                                         |
| Enclosure Size              | E3R-3PMPC-4B                                                                            |
| Finish/Colour               | Polyester Powder Coat – ANSI/ASA 61 Grey                                                |
| Standards & Certifications  | CSA Certified File No. LR34493, UL Listed File No. E495724, ISO 9001:2015<br>Registered |
| Incoming Voltage            | 480                                                                                     |
| Primary Breaker             | <u>125A</u>                                                                             |
| Interruping Rating          | <u>14kAIC @ 480V</u>                                                                    |
| Output Voltage              | <u>208Y/120</u>                                                                         |
| Secondary Breaker           | <u>150A</u>                                                                             |
| Short Circuit Withstand     | 25kAIC @ 240V                                                                           |
| Panel Board                 | Bolt-On                                                                                 |
| Load Center Bus Material    | Copper                                                                                  |
| # of Circuits               | 30                                                                                      |
| Circuit Breaker Suitability | Eaton Type BAB                                                                          |
| Temperatue Rise             | <u>130°C</u>                                                                            |