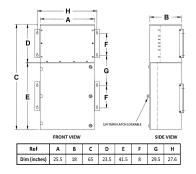

### SCHEMATIC/DIAGRAM AND DIMENSION PICTURES

The quote is valid 30 days from 16 June 2025. The price does not include: "Special Features", freight and possible taxes. Disclosing this information to the third party or other supplier may lead to the cancellation of this quote. All other requests please email to sales@transformersource.ca. Printed: September-16-2024.

### **PRODUCT SPECIFICATIONS**

| Weight                      | 960 lbs                                                                                 |
|-----------------------------|-----------------------------------------------------------------------------------------|
| Phases                      | 3                                                                                       |
| kVA                         | <u>45</u>                                                                               |
| Connection                  | MPC3P-5t                                                                                |
| Primary Taps                | <u>+/-2 x 2.5%</u>                                                                      |
| Conductor Material          | Aluminum                                                                                |
| BIL (Insulation) Level      | <u>10kV</u>                                                                             |
| Impedance Range             | <u>1.5 - 3.0%</u>                                                                       |
| Enclosure Type              | NEMA 3R Outdoor                                                                         |
| Enclosure Size              | E3R-3PMPC-4B                                                                            |
| Finish/Colour               | Polyester Powder Coat – ANSI/ASA 61 Grey                                                |
| Standards & Certifications  | CSA Certified File No. LR34493, UL Listed File No. E495724, ISO 9001:2015<br>Registered |
| Incoming Voltage            | 480                                                                                     |
| Primary Breaker             | <u>125A</u>                                                                             |
| Interruping Rating          | <u>14kAIC @ 480V</u>                                                                    |
| Output Voltage              | <u>208Y/120</u>                                                                         |
| Secondary Breaker           | <u>150A</u>                                                                             |
| Short Circuit Withstand     | 25kAIC @ 240V                                                                           |
| Panel Board                 | Bolt-On                                                                                 |
| Load Center Bus Material    | Copper                                                                                  |
| # of Circuits               | 30                                                                                      |
| Circuit Breaker Suitability | Eaton Type BAB                                                                          |
| Temperatue Rise             | <u>130°C</u>                                                                            |