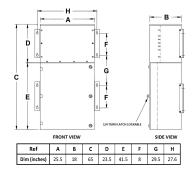

### SCHEMATIC/DIAGRAM AND DIMENSION PICTURES

The quote is valid 30 days from 14 June 2025. The price does not include: "Special Features", freight and possible taxes. Disclosing this information to the third party or other supplier may lead to the cancellation of this quote. All other requests please email to sales@transformersource.ca. Printed: September-16-2024.

### **PRODUCT SPECIFICATIONS**

| Weight                      | 960 lbs                                                                                 |
|-----------------------------|-----------------------------------------------------------------------------------------|
| Phases                      | 3                                                                                       |
| kVA                         | <u>45</u>                                                                               |
| Connection                  | MPC3P-5t                                                                                |
| Primary Taps                | <u>+/- 2 x 2.5%</u>                                                                     |
| Conductor Material          | Aluminum                                                                                |
| BIL (Insulation) Level      | <u>10kV</u>                                                                             |
| Impedance Range             | <u>1.5 – 3.0%</u>                                                                       |
| Enclosure Type              | NEMA 3R Outdoor                                                                         |
| Enclosure Size              | E3R-3PMPC-4B                                                                            |
| Finish/Colour               | Polyester Powder Coat – ANSI/ASA 61 Grey                                                |
| Standards & Certifications  | CSA Certified File No. LR34493, UL Listed File No. E495724, ISO 9001:2015<br>Registered |
| Incoming Voltage            | 480                                                                                     |
| Primary Breaker             | <u>125A</u>                                                                             |
| Interruping Rating          | <u>14kAIC @ 480V</u>                                                                    |
| Output Voltage              | <u>208Y/120</u>                                                                         |
| Secondary Breaker           | <u>150A</u>                                                                             |
| Short Circuit Withstand     | 25kAIC @ 240V                                                                           |
| Panel Board                 | Bolt-On                                                                                 |
| Load Center Bus Material    | <u>Copper</u>                                                                           |
| # of Circuits               | <u>30</u>                                                                               |
| Circuit Breaker Suitability | Eaton Type BAB                                                                          |
| Temperatue Rise             | <u>130°C</u>                                                                            |