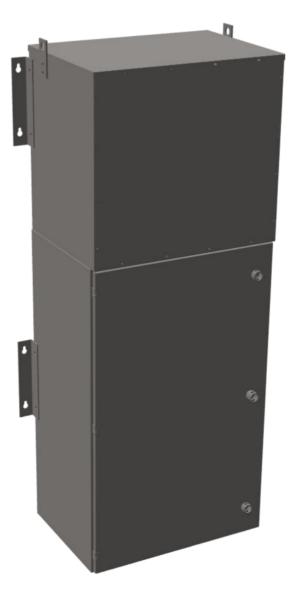

# 45KVA 480 VOLTS TO 208Y/120 VOLTS THREE PHASE BOLT-ON BREAKER MINI POWER CENTER

\$16,109.64 USD

SKU: MP3A45H-M/BO/CLC Categories: <u>Mini Power Centers</u>

## 45KVA 480 VOLTS TO 208Y/120 VOLTS THREE PHASE BOLT-ON BREAKER MINI POWER CENTER