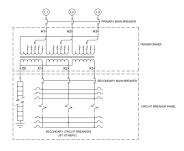

### SCHEMATIC/DIAGRAM AND DIMENSION PICTURES

The quote is valid 30 days from 14 June 2025. The price does not include: "Special Features", freight and possible taxes. Disclosing this information to the third party or other supplier may lead to the cancellation of this quote. All other requests please email to sales@transformersource.ca. Printed: September-16-2024.

### **PRODUCT SPECIFICATIONS**

| Weight                      | 960 lbs                                                                                 |
|-----------------------------|-----------------------------------------------------------------------------------------|
| Phases                      | 3                                                                                       |
| kVA                         | <u>45</u>                                                                               |
| Connection                  | MPC3P-5t                                                                                |
| Primary Taps                | <u>+/- 2 x 2.5%</u>                                                                     |
| Conductor Material          | Aluminum                                                                                |
| BIL (Insulation) Level      | <u>10kV</u>                                                                             |
| Impedance Range             | <u>1.5 – 3.0%</u>                                                                       |
| Enclosure Type              | NEMA 3R Outdoor                                                                         |
| Enclosure Size              | E3R-3PMPC-4B                                                                            |
| Finish/Colour               | Polyester Powder Coat – ANSI/ASA 61 Grey                                                |
| Standards & Certifications  | CSA Certified File No. LR34493, UL Listed File No. E495724, ISO 9001:2015<br>Registered |
| Incoming Voltage            | 480                                                                                     |
| Primary Breaker             | <u>125A</u>                                                                             |
| Interruping Rating          | <u>14kAIC @ 480V</u>                                                                    |
| Output Voltage              | <u>208Y/120</u>                                                                         |
| Secondary Breaker           | <u>150A</u>                                                                             |
| Short Circuit Withstand     | 25kAIC @ 240V                                                                           |
| Panel Board                 | Bolt-On                                                                                 |
| Load Center Bus Material    | <u>Copper</u>                                                                           |
| # of Circuits               | <u>30</u>                                                                               |
| Circuit Breaker Suitability | Eaton Type BAB                                                                          |
| Temperatue Rise             | <u>130°C</u>                                                                            |