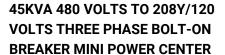

# 45KVA 480 VOLTS TO 208Y/120 VOLTS THREE PHASE BOLT-ON BREAKER MINI POWER CENTER

\$22,068.00 CAD

**SKU:** MP3A45H-M/BO/CLC **Categories:** Mini Power Centers