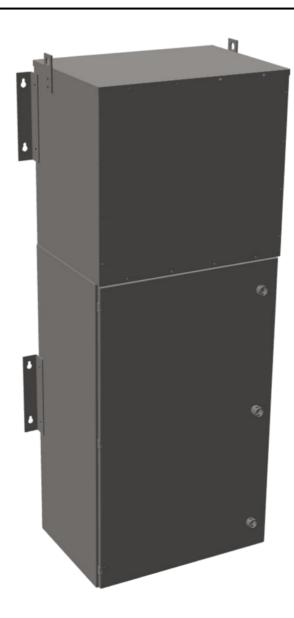

### SCHEMATIC/DIAGRAM AND DIMENSION PICTURES

### **PRODUCT SPECIFICATIONS**

| Weight                      | 960 lbs                                                                              |
|-----------------------------|--------------------------------------------------------------------------------------|
| Phases                      | 3                                                                                    |
| kVA                         | <u>45</u>                                                                            |
| Connection                  | MPC3P-5t                                                                             |
| Primary Taps                | <u>+/- 2 x 2.5%</u>                                                                  |
| Conductor Material          | Aluminum                                                                             |
| BIL (Insulation) Level      | <u>10kV</u>                                                                          |
| Impedance Range             | 1.5 - 3.0%                                                                           |
| Enclosure Type              | NEMA 3R Outdoor                                                                      |
| Enclosure Size              | E3R-3PMPC-4B                                                                         |
| Finish/Colour               | Polyester Powder Coat - ANSI/ASA 61 Grey                                             |
| Standards & Certifications  | CSA Certified File No. LR34493, UL Listed File No. E495724, ISO 9001:2015 Registered |
| Incoming Voltage            | 480                                                                                  |
| Primary Breaker             | 125A                                                                                 |
| Interruping Rating          | 14kAIC @ 480V                                                                        |
| Output Voltage              | <u>208Y/120</u>                                                                      |
| Secondary Breaker           | <u>150A</u>                                                                          |
| Short Circuit Withstand     | 25kAIC @ 240V                                                                        |
| Panel Board                 | Bolt-On                                                                              |
| Load Center Bus Material    | Copper                                                                               |
| # of Circuits               | 30                                                                                   |
| Circuit Breaker Suitability | Eaton Type BAB                                                                       |
| Temperatue Rise             | 130°C                                                                                |