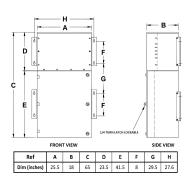

#### **OFFICIAL QUOTE**







# 45KVA 480 VOLTS TO 208Y/120 VOLTS THREE PHASE BOLT-ON BREAKER MINI POWER CENTER

\$22,068.00 CAD

**SKU:** MP3A45H-M/BO/CLC **Categories:** Mini Power Centers

### SCHEMATIC/DIAGRAM AND DIMENSION PICTURES







### **OFFICIAL QUOTE**



## 45KVA 480 VOLTS TO 208Y/120 VOLTS THREE PHASE BOLT-ON BREAKER MINI POWER CENTER

### **PRODUCT SPECIFICATIONS**

| Weight                      | 960 lbs                                                                              |
|-----------------------------|--------------------------------------------------------------------------------------|
| Phases                      | 3                                                                                    |
| kVA                         | <u>45</u>                                                                            |
| Connection                  | MPC3P-5t                                                                             |
| Primary Taps                | <u>+/- 2 x 2.5%</u>