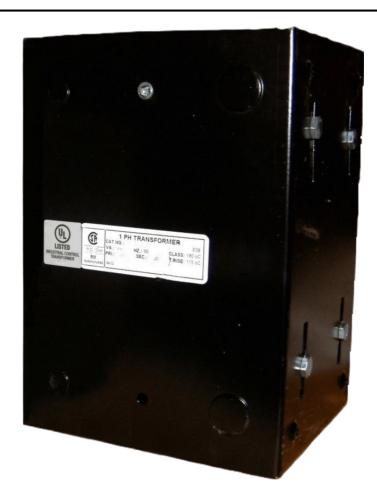

## 2000VA 600 VOLTS TO 120/240 VOLTS SINGLE PHASE CONTROL TRANSFORMER

\$535.43 USD

Single Phase Control Transformer with a capacity of 2000VA, transforming 600 Volts to 120/240 Volts

**SKU:** CE2000J-K

**Categories:** Control Transformers

### **PRODUCT SPECIFICATIONS**

| Weight                     | 50 lbs                                                                               |
|----------------------------|--------------------------------------------------------------------------------------|
| Phases                     | 1                                                                                    |
| Connection                 | 1Ph-CT-SD-SD                                                                         |
| Primary Voltage            | 600                                                                                  |
| Primary Max Current        | 3.33A                                                                                |
| Primary Markings           | H1-H2                                                                                |
| Primary Terminals          | <u>Leads</u>                                                                         |
| Secondary Voltage          | 120/240                                                                              |
| Secondary Max Current      | <u>16.67A</u>                                                                        |
| Secondary Markings         | <u>X1-X2-X3-X4</u>                                                                   |
| Secondary Terminals        | <u>Leads</u>                                                                         |
| Primary Taps               | N/A                                                                                  |
| Conductor Material         | <u>Copper</u>                                                                        |
| Temperatue Rise            | <u>115°C</u>                                                                         |
| Insuation Class            | 180°C (Class F)                                                                      |
| BIL (Insulation) Level     | <u>10kV</u>                                                                          |
| Efficiency (@35% Load) %   | N/A                                                                                  |
| Impedance Range            | <u>5.0 - 7.0%</u>                                                                    |
| Sound (db)                 | 40                                                                                   |
| Enclosure Type             | Type-1 Indoor                                                                        |
| Enclosure Size             | See Enclosure Chart                                                                  |
| Finish/Colour              | Semigloss - Black                                                                    |
| Standards & Certifications | CSA Certified File No. LR34493, UL Listed File No. E110286, ISO 9001:2015 Registered |