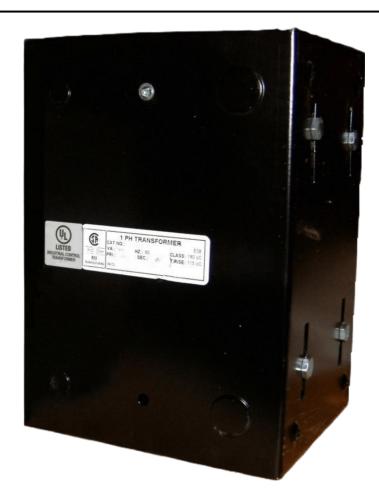

## 2000VA 600 VOLTS TO 120/240 VOLTS SINGLE PHASE CONTROL TRANSFORMER

\$733.46 CAD

Single Phase Control Transformer with a capacity of 2000VA, transforming 600 Volts to 120/240 Volts

**SKU:** CE2000J-K

**Categories:** Control Transformers

### **PRODUCT SPECIFICATIONS**

| Weight                     | 50 lbs                                                                               |
|----------------------------|--------------------------------------------------------------------------------------|
| Phases                     | 1                                                                                    |
| Connection                 | 1Ph-CT-SD-SD                                                                         |
| Primary Voltage            | 600                                                                                  |
| Primary Max Current        | 3.33A                                                                                |
| Primary Markings           | H1-H2                                                                                |
| Primary Terminals          | <u>Leads</u>                                                                         |
| Secondary Voltage          | 120/240                                                                              |
| Secondary Max Current      | <u>16.67A</u>                                                                        |
| Secondary Markings         | <u>X1-X2-X3-X4</u>                                                                   |
| Secondary Terminals        | <u>Leads</u>                                                                         |
| Primary Taps               | N/A                                                                                  |
| Conductor Material         | <u>Copper</u>                                                                        |
| Temperatue Rise            | <u>115°C</u>                                                                         |
| Insuation Class            | 180°C (Class F)                                                                      |
| BIL (Insulation) Level     | <u>10kV</u>                                                                          |
| Efficiency (@35% Load) %   | N/A                                                                                  |
| Impedance Range            | <u>5.0 - 7.0%</u>                                                                    |
| Sound (db)                 | 40                                                                                   |
| Enclosure Type             | Type-1 Indoor                                                                        |
| Enclosure Size             | See Enclosure Chart                                                                  |
| Finish/Colour              | Semigloss - Black                                                                    |
| Standards & Certifications | CSA Certified File No. LR34493, UL Listed File No. E110286, ISO 9001:2015 Registered |