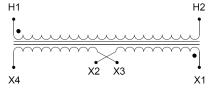

#### SCHEMATIC/DIAGRAM AND DIMENSION PICTURES

Single Phase Control Transformer with a capacity of 2000VA, transforming 600 Volts to 120/240 Volts

### **PRODUCT SPECIFICATIONS**

| Weight                     | 50 lbs                                                                               |
|----------------------------|--------------------------------------------------------------------------------------|
| Phases                     | 1                                                                                    |
| Connection                 | 1Ph-CT-SD-SD                                                                         |
| Primary Voltage            | 600                                                                                  |
| Primary Max Current        | 3.33A                                                                                |
| Primary Markings           | H1-H2                                                                                |
| Primary Terminals          | <u>Leads</u>                                                                         |
| Secondary Voltage          | 120/240                                                                              |
| Secondary Max Current      | <u>16.67A</u>                                                                        |
| Secondary Markings         | <u>X1-X2-X3-X4</u>                                                                   |
| Secondary Terminals        | <u>Leads</u>                                                                         |
| Primary Taps               | N/A                                                                                  |
| Conductor Material         | <u>Copper</u>                                                                        |
| Temperatue Rise            | <u>115°C</u>                                                                         |
| Insuation Class            | 180°C (Class F)                                                                      |
| BIL (Insulation) Level     | <u>10kV</u>                                                                          |
| Efficiency (@35% Load) %   | N/A                                                                                  |
| Impedance Range            | <u>5.0 - 7.0%</u>                                                                    |
| Sound (db)                 | 40                                                                                   |
| Enclosure Type             | Type-1 Indoor                                                                        |
| Enclosure Size             | See Enclosure Chart                                                                  |
| Finish/Colour              | Semigloss - Black                                                                    |
| Standards & Certifications | CSA Certified File No. LR34493, UL Listed File No. E110286, ISO 9001:2015 Registered |