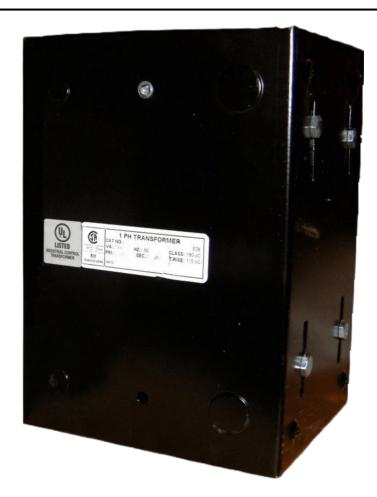

## 2000VA 600 VOLTS TO 120/240 VOLTS SINGLE PHASE CONTROL TRANSFORMER

\$535.43 USD

Single Phase Control Transformer with a capacity of 2000VA, transforming 600 Volts to 120/240 Volts

**SKU:** CE2000J-K

**Categories:** Control Transformers

#### SCHEMATIC/DIAGRAM AND DIMENSION PICTURES

Single Phase Control Transformer with a capacity of 2000VA, transforming 600 Volts to 120/240 Volts