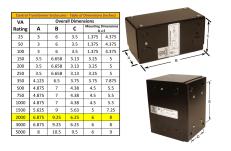

#### SCHEMATIC/DIAGRAM AND DIMENSION PICTURES

Single Phase Control Transformer with a capacity of 2000VA, transforming 600 Volts to 120/240 Volts