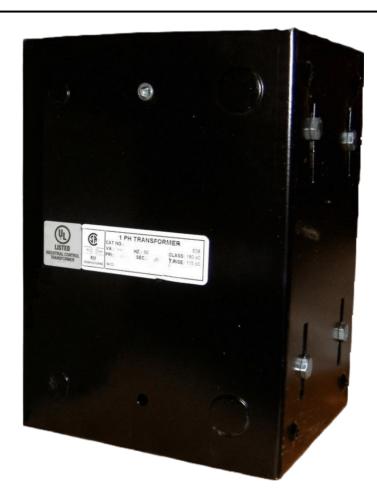

## 2000VA 600 VOLTS TO 120/240 VOLTS SINGLE PHASE CONTROL TRANSFORMER

\$733.46 CAD

Single Phase Control Transformer with a capacity of 2000VA, transforming 600 Volts to 120/240 Volts

**SKU:** CE2000J-K

**Categories:** Control Transformers

### **PRODUCT SPECIFICATIONS**

| Weight                     | 50 lbs                                                                               |
|----------------------------|--------------------------------------------------------------------------------------|
| Phases                     | 1                                                                                    |
| Connection                 | 1Ph-CT-SD-SD                                                                         |
| Primary Voltage            | 600                                                                                  |
| Primary Max Current        | 3.33A                                                                                |
| Primary Markings           | H1-H2                                                                                |
| Primary Terminals          | <u>Leads</u>                                                                         |
| Secondary Voltage          | 120/240                                                                              |
| Secondary Max Current      | <u>16.67A</u>                                                                        |
| Secondary Markings         | <u>X1-X2-X3-X4</u>                                                                   |
| Secondary Terminals        | <u>Leads</u>                                                                         |
| Primary Taps               | N/A                                                                                  |
| Conductor Material         | <u>Copper</u>                                                                        |
| Temperatue Rise            | <u>115°C</u>                                                                         |
| Insuation Class            | 180°C (Class F)                                                                      |
| BIL (Insulation) Level     | <u>10kV</u>                                                                          |
| Efficiency (@35% Load) %   | N/A                                                                                  |
| Impedance Range            | <u>5.0 - 7.0%</u>                                                                    |
| Sound (db)                 | 40                                                                                   |
| Enclosure Type             | Type-1 Indoor                                                                        |
| Enclosure Size             | See Enclosure Chart                                                                  |
| Finish/Colour              | Semigloss - Black                                                                    |
| Standards & Certifications | CSA Certified File No. LR34493, UL Listed File No. E110286, ISO 9001:2015 Registered |