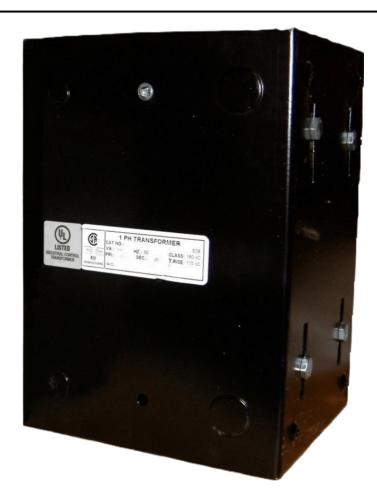

## 2000VA 600 VOLTS TO 120/240 VOLTS SINGLE PHASE CONTROL TRANSFORMER

\$535.43 USD

Single Phase Control Transformer with a capacity of 2000VA, transforming 600 Volts to 120/240 Volts

**SKU:** CE2000J-K

**Categories:** Control Transformers

#### SCHEMATIC/DIAGRAM AND DIMENSION PICTURES

Single Phase Control Transformer with a capacity of 2000VA, transforming 600 Volts to 120/240 Volts