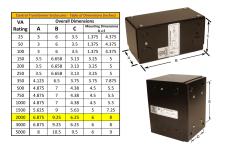

#### SCHEMATIC/DIAGRAM AND DIMENSION PICTURES

Single Phase Control Transformer with a capacity of 2000VA, transforming 600 Volts to 120/240 Volts