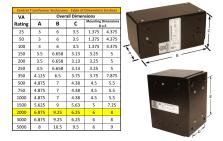

#### SCHEMATIC/DIAGRAM AND DIMENSION PICTURES

Single Phase Control Transformer with a capacity of 2000VA, transforming 600 Volts to 120/240 Volts

**OFFICIAL QUOTE** 

#### **PRODUCT SPECIFICATIONS**

| Weight                     | 50 lbs                                                                                                |
|----------------------------|-------------------------------------------------------------------------------------------------------|
| Phases                     | 1                                                                                                     |
| Connection                 | <u>1Ph-CT-SD-SD</u>                                                                                   |
| Primary Voltage            | <u>600</u>                                                                                            |
| Primary Max Current        | <u>3.33A</u>                                                                                          |
| Primary Markings           | <u>H1-H2</u>                                                                                          |
| Primary Terminals          | <u>Leads</u>                                                                                          |
| Secondary Voltage          | <u>120/240</u>                                                                                        |
| Secondary Max Current      | <u>16.67A</u>                                                                                         |
| Secondary Markings         | <u>X1-X2-X3-X4</u>                                                                                    |
| Secondary Terminals        | <u>Leads</u>                                                                                          |
| Primary Taps               | N/A                                                                                                   |
| Conductor Material         | <u>Copper</u>                                                                                         |
| Temperatue Rise            | <u>115°C</u>                                                                                          |
| Insuation Class            | <u>180°C (Class F)</u>                                                                                |
| BIL (Insulation) Level     | <u>10kV</u>                                                                                           |
| Efficiency (@35% Load) %   | <u>N/A</u>                                                                                            |
| Impedance Range            | <u>5.0 - 7.0%</u>                                                                                     |
| Sound (db)                 | <u>40</u>                                                                                             |
| Enclosure Type             | Type-1 Indoor                                                                                         |
| Enclosure Size             | See Enclosure Chart                                                                                   |
| Finish/Colour              | <u>Semigloss – Black</u>                                                                              |
| Standards & Certifications | <u>CSA Certified File No. LR34493, UL Listed File No. E110286, ISO 9001:2015</u><br><u>Registered</u> |