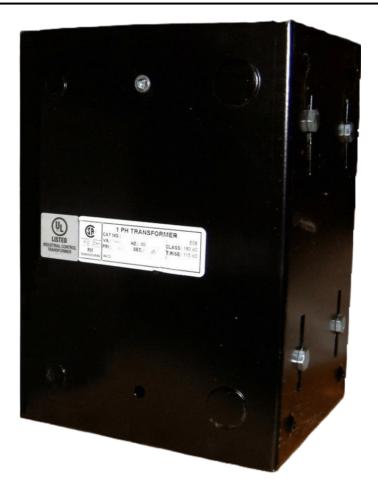

# \$733.46 CAD

Single Phase Control Transformer with a capacity of 2000VA, transforming 600 Volts to 120/240 Volts

SKU: CE2000J-K Categories: <u>Control Transformers</u>

#### SCHEMATIC/DIAGRAM AND DIMENSION PICTURES

Single Phase Control Transformer with a capacity of 2000VA, transforming 600 Volts to 120/240 Volts

**OFFICIAL QUOTE** 