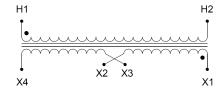

#### SCHEMATIC/DIAGRAM AND DIMENSION PICTURES

Single Phase Control Transformer with a capacity of 2000VA, transforming 600 Volts to 120/240 Volts

**OFFICIAL QUOTE** 

#### **PRODUCT SPECIFICATIONS**

| Weight                     | 50 lbs                                                                                                |
|----------------------------|-------------------------------------------------------------------------------------------------------|
| Phases                     | 1                                                                                                     |
| Connection                 | <u>1Ph-CT-SD-SD</u>                                                                                   |
| Primary Voltage            | <u>600</u>                                                                                            |
| Primary Max Current        | <u>3.33A</u>                                                                                          |
| Primary Markings           | <u>H1-H2</u>                                                                                          |
| Primary Terminals          | <u>Leads</u>                                                                                          |
| Secondary Voltage          | <u>120/240</u>                                                                                        |
| Secondary Max Current      | <u>16.67A</u>                                                                                         |
| Secondary Markings         | <u>X1-X2-X3-X4</u>                                                                                    |
| Secondary Terminals        | <u>Leads</u>                                                                                          |
| Primary Taps               | N/A                                                                                                   |
| Conductor Material         | <u>Copper</u>                                                                                         |
| Temperatue Rise            | <u>115°C</u>                                                                                          |
| Insuation Class            | <u>180°C (Class F)</u>                                                                                |
| BIL (Insulation) Level     | <u>10kV</u>                                                                                           |
| Efficiency (@35% Load) %   | <u>N/A</u>                                                                                            |
| Impedance Range            | <u>5.0 - 7.0%</u>                                                                                     |
| Sound (db)                 | <u>40</u>                                                                                             |
| Enclosure Type             | Type-1 Indoor                                                                                         |
| Enclosure Size             | See Enclosure Chart                                                                                   |
| Finish/Colour              | <u>Semigloss – Black</u>                                                                              |
| Standards & Certifications | <u>CSA Certified File No. LR34493, UL Listed File No. E110286, ISO 9001:2015</u><br><u>Registered</u> |