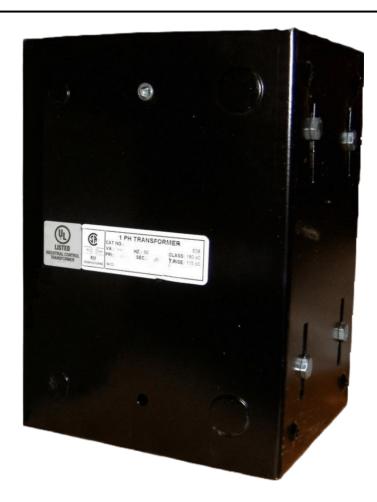

## 2000VA 600 VOLTS TO 120/240 VOLTS SINGLE PHASE CONTROL TRANSFORMER

\$733.46 CAD

Single Phase Control Transformer with a capacity of 2000VA, transforming 600 Volts to 120/240 Volts

**SKU:** CE2000J-K

**Categories:** Control Transformers

#### SCHEMATIC/DIAGRAM AND DIMENSION PICTURES

Single Phase Control Transformer with a capacity of 2000VA, transforming 600 Volts to 120/240 Volts

### **PRODUCT SPECIFICATIONS**

| Weight                     | 50 lbs                                                                               |
|----------------------------|--------------------------------------------------------------------------------------|
| Phases                     | 1                                                                                    |
| Connection                 | 1Ph-CT-SD-SD                                                                         |
| Primary Voltage            | 600                                                                                  |
| Primary Max Current        | 3.33A                                                                                |
| Primary Markings           | H1-H2                                                                                |
| Primary Terminals          | <u>Leads</u>                                                                         |
| Secondary Voltage          | 120/240                                                                              |
| Secondary Max Current      | <u>16.67A</u>                                                                        |
| Secondary Markings         | <u>X1-X2-X3-X4</u>                                                                   |
| Secondary Terminals        | <u>Leads</u>                                                                         |
| Primary Taps               | N/A                                                                                  |
| Conductor Material         | <u>Copper</u>                                                                        |
| Temperatue Rise            | <u>115°C</u>                                                                         |
| Insuation Class            | 180°C (Class F)                                                                      |
| BIL (Insulation) Level     | <u>10kV</u>                                                                          |
| Efficiency (@35% Load) %   | N/A                                                                                  |
| Impedance Range            | <u>5.0 - 7.0%</u>                                                                    |
| Sound (db)                 | 40                                                                                   |
| Enclosure Type             | Type-1 Indoor                                                                        |
| Enclosure Size             | See Enclosure Chart                                                                  |
| Finish/Colour              | Semigloss - Black                                                                    |
| Standards & Certifications | CSA Certified File No. LR34493, UL Listed File No. E110286, ISO 9001:2015 Registered |