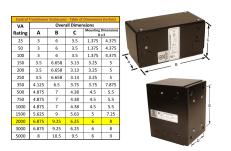

#### SCHEMATIC/DIAGRAM AND DIMENSION PICTURES

Single Phase Control Transformer with a capacity of 2000VA, transforming 600 Volts to 120/240 Volts

### **PRODUCT SPECIFICATIONS**

| Weight                     | 50 lbs                                                                               |
|----------------------------|--------------------------------------------------------------------------------------|
| Phases                     | 1                                                                                    |
| Connection                 | 1Ph-CT-SD-SD                                                                         |
| Primary Voltage            | 600                                                                                  |
| Primary Max Current        | 3.33A                                                                                |
| Primary Markings           | H1-H2                                                                                |
| Primary Terminals          | <u>Leads</u>                                                                         |
| Secondary Voltage          | 120/240                                                                              |
| Secondary Max Current      | <u>16.67A</u>                                                                        |
| Secondary Markings         | <u>X1-X2-X3-X4</u>                                                                   |
| Secondary Terminals        | <u>Leads</u>                                                                         |
| Primary Taps               | N/A                                                                                  |
| Conductor Material         | <u>Copper</u>                                                                        |
| Temperatue Rise            | <u>115°C</u>                                                                         |
| Insuation Class            | 180°C (Class F)                                                                      |
| BIL (Insulation) Level     | <u>10kV</u>                                                                          |
| Efficiency (@35% Load) %   | N/A                                                                                  |
| Impedance Range            | <u>5.0 - 7.0%</u>                                                                    |
| Sound (db)                 | 40                                                                                   |
| Enclosure Type             | Type-1 Indoor                                                                        |
| Enclosure Size             | See Enclosure Chart                                                                  |
| Finish/Colour              | Semigloss - Black                                                                    |
| Standards & Certifications | CSA Certified File No. LR34493, UL Listed File No. E110286, ISO 9001:2015 Registered |