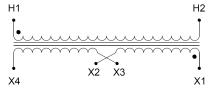

#### SCHEMATIC/DIAGRAM AND DIMENSION PICTURES

Single Phase Control Transformer with a capacity of 2000VA, transforming 600 Volts to 120/240 Volts

### **PRODUCT SPECIFICATIONS**

| Weight                     | 50 lbs                                                                               |
|----------------------------|--------------------------------------------------------------------------------------|
| Phases                     | 1                                                                                    |
| Connection                 | 1Ph-CT-SD-SD                                                                         |
| Primary Voltage            | 600                                                                                  |
| Primary Max Current        | 3.33A                                                                                |
| Primary Markings           | H1-H2                                                                                |
| Primary Terminals          | <u>Leads</u>                                                                         |
| Secondary Voltage          | 120/240                                                                              |
| Secondary Max Current      | <u>16.67A</u>                                                                        |
| Secondary Markings         | <u>X1-X2-X3-X4</u>                                                                   |
| Secondary Terminals        | <u>Leads</u>                                                                         |
| Primary Taps               | N/A                                                                                  |
| Conductor Material         | <u>Copper</u>                                                                        |
| Temperatue Rise            | <u>115°C</u>                                                                         |
| Insuation Class            | 180°C (Class F)                                                                      |
| BIL (Insulation) Level     | <u>10kV</u>                                                                          |
| Efficiency (@35% Load) %   | N/A                                                                                  |
| Impedance Range            | <u>5.0 - 7.0%</u>                                                                    |
| Sound (db)                 | 40                                                                                   |
| Enclosure Type             | Type-1 Indoor                                                                        |
| Enclosure Size             | See Enclosure Chart                                                                  |
| Finish/Colour              | Semigloss - Black                                                                    |
| Standards & Certifications | CSA Certified File No. LR34493, UL Listed File No. E110286, ISO 9001:2015 Registered |